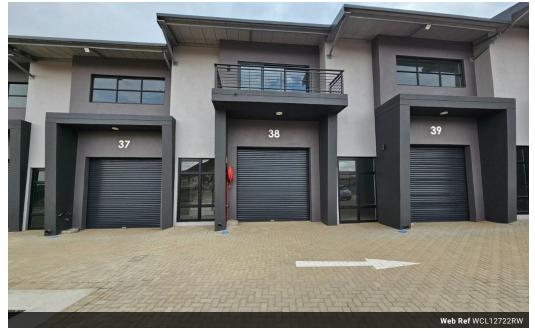

### Brand-New 179m<sup>2</sup> Industrial Unit For Sale in Morehill – Prime Location with a View!

This modern 179m<sup>2</sup> unit in Morehill is the perfect blend of functionality and style, set within a secure park offering 24-hour security. The warehouse boasts excellent height, ample natural light, and a large on-grade roller shutter door for smooth operations, supported by a powerful three-phase electrical supply–ideal for light industrial or technical businesses.

The interior features a welcoming reception, a spacious open-plan office, a well-equipped kitchenette, and staff ablutions. A standout feature is the balcony with a panoramic view of the Formula K race track—bringing energy and inspiration to your daily work. Located near the N12 and R21 highways via Snake Road, this unit offers excellent connectivity and modern appeal. Contact