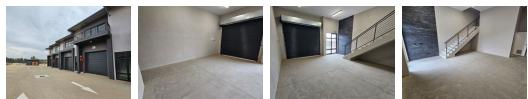

### Brand-New 179m<sup>2</sup> Industrial Unit For Sale in Morehill – Prime Location with a View!

This modern 179m<sup>2</sup> unit in Morehill is the perfect blend of functionality and style, set within a secure park offering 24-hour security. The warehouse boasts excellent height, ample natural light, and a large on-grade roller shutter door for smooth operations, supported by a powerful three-phase electrical supply–ideal for light industrial or technical businesses.

The interior features a welcoming reception, a spacious open-plan office, a well-equipped kitchenette, and staff ablutions. A standout feature is the balcony with a panoramic view of the Formula K race track—bringing energy and inspiration to your daily work. Located near the N12 and R21 highways via Snake Road, this unit offers excellent connectivity and modern appeal. Contact