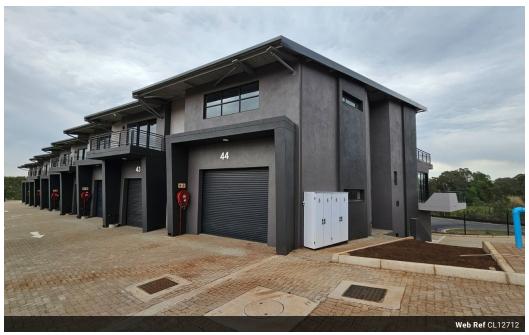

### Brand-New 227m<sup>2</sup> Industrial Unit in Prime Morehill Location

This newly built 227m<sup>2</sup> industrial unit in the sought-after Morehill area offers a high-quality, functional space for businesses. Featuring excellent height to the eaves, ample natural light, a reliable three-phase power supply, and a large on-grade roller shutter door, this unit is designed for seamless operations and accessibility.

The property includes a spacious reception area, a large open-plan office, a kitchenette, and modern ablution facilities. A standout feature is the expansive balcony overlooking the Formula K race track. With 24-hour security, easy access to Snake Road off-ramp, and in proximity to the N12 and R21 highways, this unit provides a secure and well-connected business environment. Contact us

#### Features

Zoning Industrial

Interior Power 3 Phase

Yes

Exterior Security **Sizes** Floor Size

227m<sup>2</sup>

https://www.newpointproperty.co.za