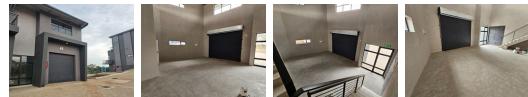

### Brand-New 227m<sup>2</sup> Industrial Unit in Prime Morehill Location

This newly built 227m<sup>2</sup> industrial unit in the sought-after Morehill area offers a high-quality, functional space for businesses. Featuring excellent height to the eaves, ample natural light, a reliable three-phase power supply, and a large on-grade roller shutter door, this unit is designed for seamless operations and accessibility.

The property includes a spacious reception area, a large open-plan office, a kitchenette, and modern ablution facilities. A standout feature is the expansive balcony overlooking the Formula K race track. With 24-hour security, easy access to Snake Road off-ramp, and in proximity to the N12 and R21 highways, this unit provides a secure and well-connected business environment. Contact us

#### Features

Zoning Industrial

Interior Power 3 Phase

Yes

Exterior Security **Sizes** Floor Size

227m<sup>2</sup>

https://www.newpointproperty.co.za