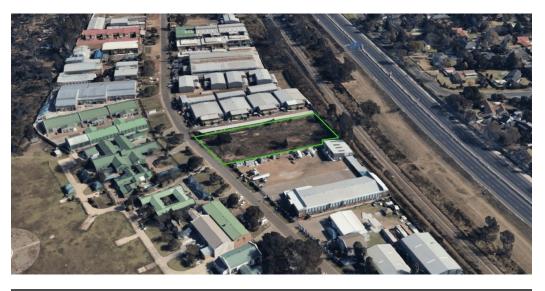

## R3,500,000

Prime Industrial Stand For Sale in Morehill, Benoni – 4,721m<sup>2</sup> Zoned Industrial 2

Unlock endless potential with this 4,721m<sup>2</sup> vacant stand in the highly sought-after Morehill industrial node. Zoned Industrial 2, the site offers outstanding flexibility for warehousing, logistics, or manufacturing, and is ideally positioned near the N12 highway for seamless connectivity to key transport routes.

Offered at R3,500,000.00 (excl. VAT), this stand presents an exceptional opportunity to build custom facilities or invest in a strategic high-visibility location. With strong development potential in a thriving area, it's the perfect foundation for your next