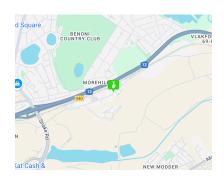

## R3,500,000

Prime Industrial Stand For Sale in Morehill, Benoni – 4,721m<sup>2</sup> Zoned Industrial 2

Unlock endless potential with this 4,721m<sup>2</sup> vacant stand in the highly sought-after Morehill industrial node. Zoned Industrial 2, the site offers outstanding flexibility for warehousing, logistics, or manufacturing, and is ideally positioned near the N12 highway for seamless connectivity to key transport routes.