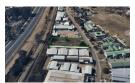

## Prime 4,721m<sup>2</sup> Industrial Stand for Sale in Morehill, Benoni

Unlock the potential of this 4,721m² vacant stand, strategically located in the highly sought-after industrial area of Morehill, Benoni. Zoned Industrial 2, this property offers a versatile platform for a variety of uses, including warehousing, manufacturing, or logistics. Its prime location near the N12 highway provides excellent access to major transport routes, positioning your business for growth and operational efficiency.

Priced at R3,500,000.00 plus VAT, this property is a valuable investment with endless possibilities. Whether you're looking to develop a custom facility or establish a high-visibility site, this stand offers the perfect foundation. Don't miss this rare opportunity