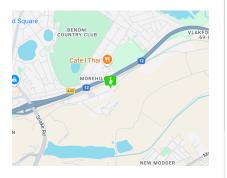

## Prime 4,721m<sup>2</sup> Industrial Stand for Sale in Morehill, Benoni

Unlock the potential of this 4,721m² vacant stand, strategically located in the highly sought-after industrial area of Morehill, Benoni. Zoned Industrial 2, this property offers a versatile platform for a variety of uses, including warehousing, manufacturing, or logistics. Its prime location near the N12 highway provides excellent access to major transport routes, positioning your business for growth and operational efficiency.

Priced at R3,500,000.00 plus VAT, this property is a valuable investment with endless possibilities. Whether you're looking to develop a custom facility or establish a high-visibility site, this stand offers the perfect foundation. Don't miss this rare opportunity