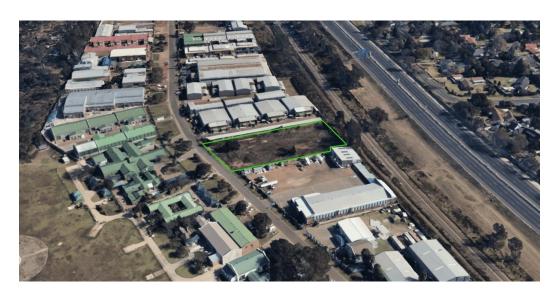

## Prime 4,721m<sup>2</sup> Industrial Stand for Sale in Morehill, Benoni

Unlock the potential of this 4,721m² vacant stand, strategically located in the highly sought-after industrial area of Morehill, Benoni. Zoned Industrial 2, this property offers a versatile platform for a variety of uses, including warehousing, manufacturing, or logistics. Its prime location near the N12 highway provides excellent access to major transport routes, positioning your business for growth and operational efficiency.

Priced at R3,500,000.00 plus VAT, this property is a valuable investment with endless possibilities. Whether you're looking to develop a custom facility or establish a high-visibility site, this stand offers the perfect foundation. Don't miss this rare opportunity