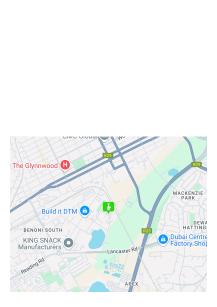

## Efficient 846m<sup>2</sup> Warehouse with Office Space in Benoni South

Unlock operational efficiency with this 846m² warehouse in the heart of Benoni South's industrial zone. Featuring great height, ample natural light, and reliable three-phase power, the space is perfectly suited for warehousing, manufacturing, or distribution. Two large roller shutter doors and a generous yard ensure smooth truck access and easy logistics.

The office component includes a welcoming reception, private offices, a boardroom, kitchenettes, and full staff ablutions—offering functionality and comfort for your team. Conveniently located near Range View Road with quick access to the N12 and N17