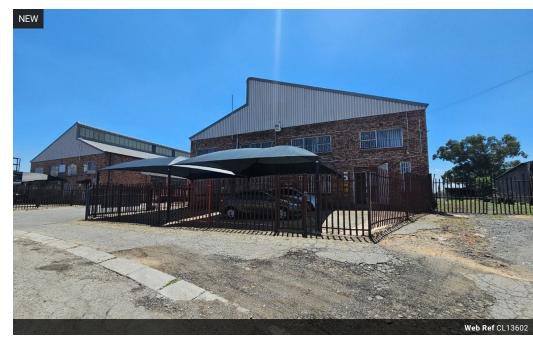

## Efficient 846m<sup>2</sup> Warehouse with Office Space in Benoni South

Unlock operational efficiency with this 846m² warehouse in the heart of Benoni South's industrial zone. Featuring great height, ample natural light, and reliable three-phase power, the space is perfectly suited for warehousing, manufacturing, or distribution. Two large roller shutter doors and a generous yard ensure smooth truck access and easy logistics.

The office component includes a welcoming reception, private offices, a boardroom, kitchenettes, and full staff ablutions—offering functionality and comfort for your team. Conveniently located near Range View Road with quick access to the N12 and N17