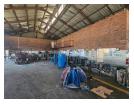

## Efficient 846m<sup>2</sup> Warehouse with Office Space in Benoni South

Unlock operational efficiency with this 846m² warehouse in the heart of Benoni South's industrial zone. Featuring great height, ample natural light, and reliable three-phase power, the space is perfectly suited for warehousing, manufacturing, or distribution. Two large roller shutter doors and a generous yard ensure smooth truck access and easy logistics.

The office component includes a welcoming reception, private offices, a boardroom, kitchenettes, and full staff ablutions—offering functionality and comfort for your team. Conveniently located near Range View Road with quick access to the N12 and N17