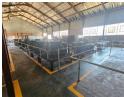

## Efficient 846m<sup>2</sup> Warehouse with Office Space in Benoni South

Unlock operational efficiency with this 846m² warehouse in the heart of Benoni South's industrial zone. Featuring great height, ample natural light, and reliable three-phase power, the space is perfectly suited for warehousing, manufacturing, or distribution. Two large roller shutter doors and a generous yard ensure smooth truck access and easy logistics.

The office component includes a welcoming reception, private offices, a boardroom, kitchenettes, and full staff ablutions—offering functionality and comfort for your team. Conveniently located near Range View Road with quick access to the N12 and N17