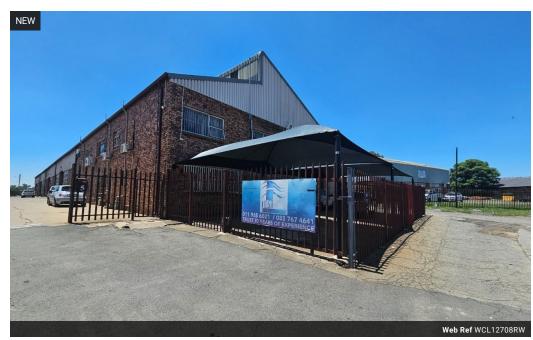

## 846m² Benoni South Warehouse - Prime Access, Power & Practical Layout

Strategically located in the sought-after Benoni South industrial hub, this 846m² warehouse is built for operational efficiency and convenience. With excellent eave height, generous natural light, and a dependable three-phase power supply, it's ideal for warehousing, manufacturing, or distribution. Two large on-grade roller shutter doors and ample yard space ensure smooth vehicle access and logistics flow.

The property also features a well-designed office component, including a spacious reception area, multiple private offices, a boardroom, kitchenettes, and ablution facilities for both warehouse and office staff. Positioned just off Range View Road with easy access to the N12 and N17 highways, this warehouse offers superb connectivity in a high-demand location. Contact us today to