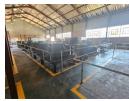

## 846m² Benoni South Warehouse - Prime Access, Power & Practical Layout

Strategically located in the sought-after Benoni South industrial hub, this 846m² warehouse is built for operational efficiency and convenience. With excellent eave height, generous natural light, and a dependable three-phase power supply, it's ideal for warehousing, manufacturing, or distribution. Two large on-grade roller shutter doors and ample yard space ensure smooth vehicle access and logistics flow.

The property also features a well-designed office component, including a spacious reception area, multiple private offices, a boardroom, kitchenettes, and ablution facilities for both warehouse and office staff. Positioned just off Range View Road with easy access to the N12 and N17 highways, this warehouse offers superb connectivity in a high-demand location. Contact us today to