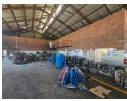

## 846m² Benoni South Warehouse - Prime Access, Power & Practical Layout

Strategically located in the sought-after Benoni South industrial hub, this 846m² warehouse is built for operational efficiency and convenience. With excellent eave height, generous natural light, and a dependable three-phase power supply, it's ideal for warehousing, manufacturing, or distribution. Two large on-grade roller shutter doors and ample yard space ensure smooth vehicle access and logistics flow.

The property also features a well-designed office component, including a spacious reception area, multiple private offices, a boardroom, kitchenettes, and ablution facilities for both warehouse and office staff. Positioned just off Range View Road with easy access to the N12 and N17 highways, this warehouse offers superb connectivity in a high-demand location. Contact us today to