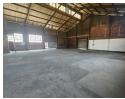

## 412m<sup>2</sup> Industrial Unit with Yard Space in Prime Benoni South Location

Take your business to the next level with this 412m² industrial unit in the heart of Benoni South. Boasting excellent eave height, loads of natural light, and a robust three-phase power supply, this warehouse is perfect for storage, manufacturing, or logistics. Two large on-grade roller shutter doors and ample yard space ensure smooth truck access and efficient operations.

Inside, you'll find a tidy office and reception area, a kitchenette, and ablution facilities for both office and warehouse staff—creating a well-rounded, professional workspace. Ideally located just off Range View Road, with quick access to the N12 and N17 highways,