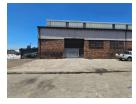

## 412m<sup>2</sup> Industrial Unit with Yard Space in Prime Benoni South Location

Take your business to the next level with this 412m² industrial unit in the heart of Benoni South. Boasting excellent eave height, loads of natural light, and a robust three-phase power supply, this warehouse is perfect for storage, manufacturing, or logistics. Two large on-grade roller shutter doors and ample yard space ensure smooth truck access and efficient operations.

Inside, you'll find a tidy office and reception area, a kitchenette, and ablution facilities for both office and warehouse staff—creating a well-rounded, professional workspace. Ideally located just off Range View Road, with quick access to the N12 and N17 highways,