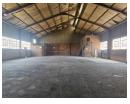

## 412m<sup>2</sup> Industrial Unit with Yard Space in Prime Benoni South Location

Take your business to the next level with this 412m² industrial unit in the heart of Benoni South. Boasting excellent eave height, loads of natural light, and a robust three-phase power supply, this warehouse is perfect for storage, manufacturing, or logistics. Two large on-grade roller shutter doors and ample yard space ensure smooth truck access and efficient operations.

Inside, you'll find a tidy office and reception area, a kitchenette, and ablution facilities for both office and warehouse staff—creating a well-rounded, professional workspace. Ideally located just off Range View Road, with quick access to the N12 and N17 highways,