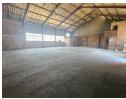

## 412m<sup>2</sup> Industrial Unit with Yard Space in Prime Benoni South Location

Take your business to the next level with this 412m² industrial unit in the heart of Benoni South. Boasting excellent eave height, loads of natural light, and a robust three-phase power supply, this warehouse is perfect for storage, manufacturing, or logistics. Two large on-grade roller shutter doors and ample yard space ensure smooth truck access and efficient operations.

Inside, you'll find a tidy office and reception area, a kitchenette, and ablution facilities for both office and warehouse staff—creating a well-rounded, professional workspace. Ideally located just off Range View Road, with quick access to the N12 and N17 highways,