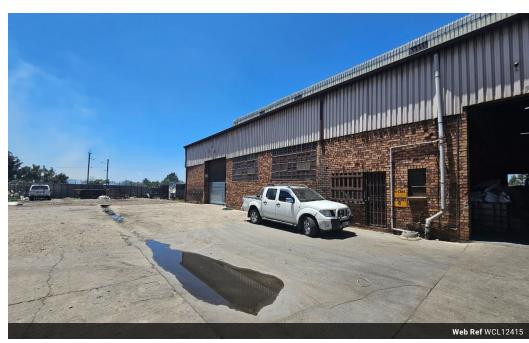

## 412m<sup>2</sup> Industrial Unit with Yard Space in Prime Benoni South Location

Take your business to the next level with this 412m² industrial unit in the heart of Benoni South. Boasting excellent eave height, loads of natural light, and a robust three-phase power supply, this warehouse is perfect for storage, manufacturing, or logistics. Two large on-grade roller shutter doors and ample yard space ensure smooth truck access and efficient operations.

Inside, you'll find a tidy office and reception area, a kitchenette, and ablution facilities for both office and warehouse staff—creating a well-rounded, professional workspace. Ideally located just off Range View Road, with quick access to the N12 and N17 highways,