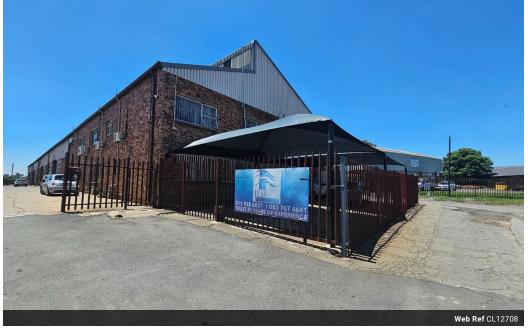

#### 846m<sup>2</sup> Industrial Warehouse in Benoni South – Prime Investment Opportunity

This well-positioned 846m<sup>2</sup> warehouse in the sought-after Benoni South area offers a strategic location and top-tier industrial features. Boasting impressive eave height, abundant natural lighting, and a reliable three-phase power supply, the facility is designed for efficiency. Two large on-grade roller shutter doors ensure seamless access, while the ample yard space allows for smooth logistics and maneuverability.

The property includes a well-appointed office component with a spacious reception area, multiple private offices, a boardroom, kitchenettes, and ablution facilities for both office and warehouse staff. Situated just off Range View Road with quick access to the N12 and N17 highways, this warehouse is ideal for businesses seeking functionality, accessibility, and a prime industrial address.