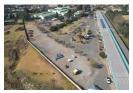

## POA

Well sized mini park - investment property for sale - With additional space for future development.

This large property is located in Alberton and boasts a large stand of approx 40 000m2 with a total of approx 11 200m2 under roof. Made up a units ranging from 60m2 - 600m2. With a broad range of tenants and future expansion possibilities. The property is fitted with solar battery back up systems, three phase power and centrally located to main routes and highways.

The property has vacant portions and zoning that will allowing an additional 12 000m2 GLA under roof. The park has two entrances, parking and Superlink access.

Alrode is a well set up manufacturing environment with elements of storage and distribution, It is situated in the heart of Alberton and has easy access to both the N3 and R59 highways.