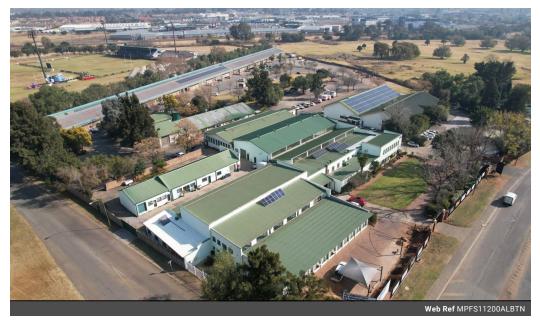

## POA

Well sized mini park - investment property for sale - With additional space for future development.

This large property is located in Alberton and boasts a large stand of approx 40 000m2 with a total of approx 11 200m2 under roof. Made up a units ranging from 60m2 - 600m2. With a broad range of tenants and future expansion possibilities. The property is fitted with solar battery back up systems, three phase power and centrally located to main routes and highways.

The property has vacant portions and zoning that will allowing an additional 12 000m2 GLA under roof. The park has two entrances, parking and Superlink access.

Alrode is a well set up manufacturing environment with elements of storage and distribution, It is situated in the heart of Alberton and has easy access to both the N3 and R59 highways.

## Features

Zoning Industrial

 Interior
 Exterior
 Sizes

 Power 3 Phase
 Yes
 Security
 Yes
 Floor Size
 11,200m²

 Land Size
 40,356m²