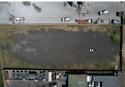

## 4829m2 Yard for sale in Alrode!

This large hard packed yard is available for sale in Alrode, measuring approx 4289m2 the yard has easy access to the main roads and highways being R59 & N3. The property is a flat level yard which has been hard packed and made use of for logistic purposes previously.

. There is water and electricity to the site, however no offices or ablutions.

Alrode is a well set up manufacturing environment with elements of storage and distribution, It is situated in the heart of Alberton and has easy access to both the N3 and R59 highways.

## **Features**

Zoning Industrial

Interior Power 3 Phase Yes Power Amps 80

Exterior Open Parking Bays Sizes Floor Size Land Size

4,289m<sup>2</sup> 4,289m<sup>2</sup>

Extras

24 Hour Access