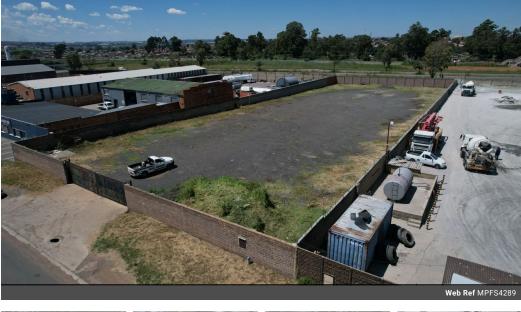

## 4829m2 Yard for sale in Alrode!

This large hard packed yard is available for sale in Alrode, measuring approx 4289m2 the yard has easy access to the main roads and highways being R59 & N3. The property is a flat level yard which has been hard packed and made use of for logistic purposes previously.

. There is water and electricity to the site, however no offices or ablutions.

Alrode is a well set up manufacturing environment with elements of storage and distribution, It is situated in the heart of Alberton and has easy access to both the N3 and R59 highways.

## **Features**

Zoning Industrial

Interior Power 3 Phase Yes Power Amps 80

Exterior Open Parking Bays Sizes Floor Size Land Size

4,289m<sup>2</sup> 4,289m<sup>2</sup>

Extras

24 Hour Access