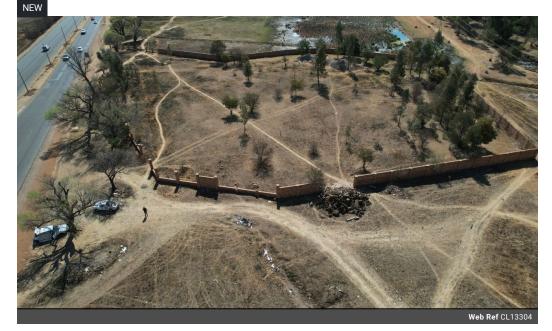

#### Prime Development Site with High Exposure in Newmarket!

Unlock the full potential of this exceptional 8,918m<sup>2</sup> site, ideally located on Heidelberg Road—just 1km from Alberton Makro. Offering unrivalled main road exposure and consistent foot traffic, this blank canvas is perfect for retail, commercial, or mixed-use development. With the potential to build up to ±6,000m<sup>2</sup> under roof, the possibilities are endless.

Positioned in the heart of a booming node, this property enjoys quick access to major highways, dense residential areas, and established industrial hubs. Surrounded by prominent malls and anchor tenants, your business will benefit from built-in demand and visibility. Don't miss this opportunity to create a custom-built space tailored to your business needs. Contact us today to plan