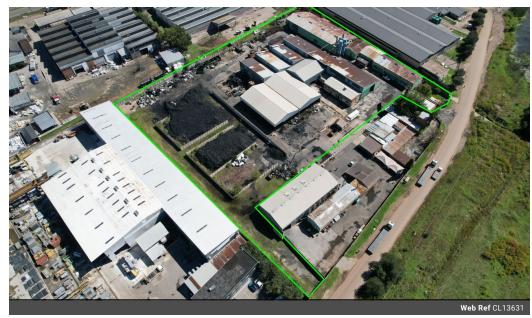

# Versatile Industrial Powerhouse with Massive Yard & High Power in Alrode

Unlock your operation's full potential with this expansive 6,578m² facility, perfectly positioned on an 18,900m² stand in Alrode's established industrial node. Offering a powerful 2.35MVA power supply and Industrial 2 zoning, this site is tailor-made for heavy-duty or noxious industries. With two access points and excellent height (5–7m to the eaves), the property supports large-scale manufacturing, engineering, or logistics operations with ease. Its prime location ensures quick access to the N3, R59, and key arterial roads.

The site includes three spacious factory buildings, a machine shop, oil tank, and additional warehouse space. There's also a standalone office block for admin teams and a massive open-sided structure for large vehicle access. A vast yard area provides