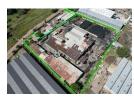

# Versatile Industrial Powerhouse with Massive Yard & High Power in Alrode

Unlock your operation's full potential with this expansive 6,578m² facility, perfectly positioned on an 18,900m² stand in Alrode's established industrial node. Offering a powerful 2.35MVA power supply and Industrial 2 zoning, this site is tailor-made for heavy-duty or noxious industries. With two access points and excellent height (5–7m to the eaves), the property supports large-scale manufacturing, engineering, or logistics operations with ease. Its prime location ensures quick access to the N3, R59, and key arterial roads.

The site includes three spacious factory buildings, a machine shop, oil tank, and additional warehouse space. There's also a standalone office block for admin teams and a massive open-sided structure for large vehicle access. A vast yard area provides