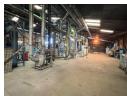

# Versatile Industrial Powerhouse with Massive Yard & High Power in Alrode

Unlock your operation's full potential with this expansive 6,578m² facility, perfectly positioned on an 18,900m² stand in Alrode's established industrial node. Offering a powerful 2.35MVA power supply and Industrial 2 zoning, this site is tailor-made for heavy-duty or noxious industries. With two access points and excellent height (5–7m to the eaves), the property supports large-scale manufacturing, engineering, or logistics operations with ease. Its prime location ensures quick access to the N3, R59, and key arterial roads.

The site includes three spacious factory buildings, a machine shop, oil tank, and additional warehouse space. There's also a standalone office block for admin teams and a massive open-sided structure for large vehicle access. A vast yard area provides