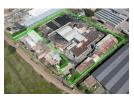

# Versatile Industrial Powerhouse with Massive Yard & High Power in Alrode

Unlock your operation's full potential with this expansive 6,578m² facility, perfectly positioned on an 18,900m² stand in Alrode's established industrial node. Offering a powerful 2.35MVA power supply and Industrial 2 zoning, this site is tailor-made for heavy-duty or noxious industries. With two access points and excellent height (5–7m to the eaves), the property supports large-scale manufacturing, engineering, or logistics operations with ease. Its prime location ensures quick access to the N3, R59, and key arterial roads.

The site includes three spacious factory buildings, a machine shop, oil tank, and additional warehouse space. There's also a standalone office block for admin teams and a massive open-sided structure for large vehicle access. A vast yard area provides