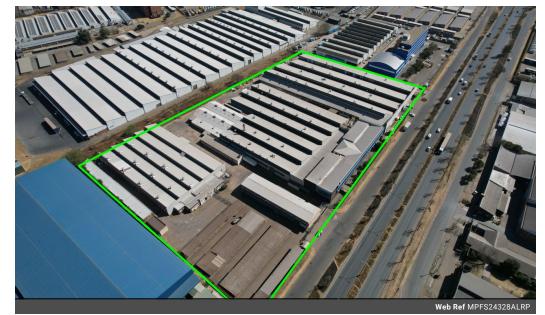

#### **6** 50 **6**, 50

Investment opportunity - 24 382m2 for sale in Alrode.

This investment property has come onto the market which is 90% tenanted.

The property extends over 3 stands, total GLA of 24 382m2. The property is made up of 3 buildings measuring 6558m2, 7491m2 and 10 333m2 under roof. There are multiple points of access to the properties, and very good main road exposure. One of the properties has a full high density sprinkler system. there is also good height to the eaves

### Interior

Air Conditioning Yes Power 3 Phase Power Amps

Exterior Security Covered Parking Bays Open Parking Bays

Sizes Floor Size Land Size **Building Height** 

24,382m<sup>2</sup> 33,000m<sup>2</sup> 7m