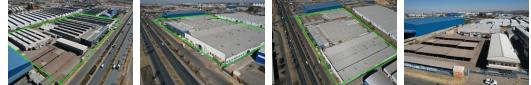

#### **6** 50 **6**, 50

Investment opportunity - 24 382m2 for sale in Alrode.

This investment property has come onto the market which is 90% tenanted.

The property extends over 3 stands, total GLA of 24 382m2. The property is made up of 3 buildings measuring 6558m2, 7491m2 and 10 333m2 under roof. There are multiple points of access to the properties, and very good main road exposure. One of the properties has a full high density sprinkler system. there is also good height to the eaves

### Interior

Air Conditioning Yes Power 3 Phase Power Amps

Exterior Security Covered Parking Bays Open Parking Bays

Sizes Floor Size Land Size **Building Height** 

24,382m<sup>2</sup> 33,000m<sup>2</sup> 7m