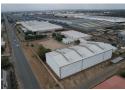

# INVESTMENT PROPERTY! two tenanted freehold properties for sale in Alrode

Two fully tenanted large warehouses for sale in Alrode with main road exposure and large power supply. These two tenanted buildings measure approx 19500 m2 under roof and 7145m2. The larger property has a long standing manufacturing tenant in place, with excellent height to the eaves of approx 8m, over head

cranes, and wide open floor space is it an ideal facility with 1500kva power supply.

The second building also has a large 1500kva power supply, excellent height to the eaves of 15m in portion and a large concrete yard for storage and Superlinks access, there is a large receiving / dispatch area with Superlink access and multiple entrances.