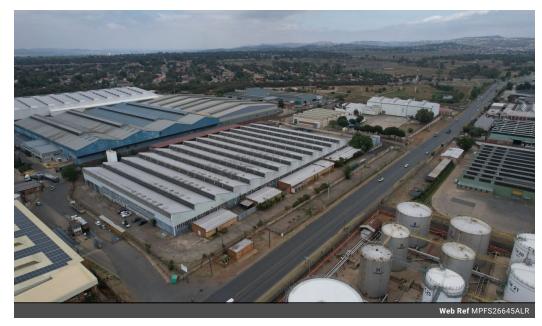

# INVESTMENT PROPERTY! two tenanted freehold properties for sale in Alrode

Two fully tenanted large warehouses for sale in Alrode with main road exposure and large power supply. These two tenanted buildings measure approx 19500 m2 under roof and 7145m2. The larger property has a long standing manufacturing tenant in place, with excellent height to the eaves of approx 8m, over head

cranes, and wide open floor space is it an ideal facility with 1500kva power supply.

The second building also has a large 1500kva power supply, excellent height to the eaves of 15m in portion and a large concrete yard for storage and Superlinks access, there is a large receiving / dispatch area with Superlink access and multiple entrances.

Alrode is a well set up manufacturing environment with elements of storage and distribution, It is situated in the heart of Alberton