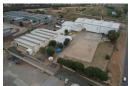

# INVESTMENT PROPERTY! two tenanted freehold properties for sale in Alrode

Two fully tenanted large warehouses for sale in Alrode with main road exposure and large power supply. These two tenanted buildings measure approx 19500 m2 under roof and 7145m2. The larger property has a long standing manufacturing tenant in place, with excellent height to the eaves of approx 8m, over head

cranes, and wide open floor space is it an ideal facility with 1500kva power supply.

The second building also has a large 1500kva power supply, excellent height to the eaves of 15m in portion and a large concrete yard for storage and Superlinks access, there is a large receiving / dispatch area with Superlink access and multiple entrances.

Alrode is a well set up manufacturing environment with elements of storage and distribution, It is situated in the heart of Alberton