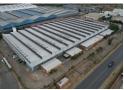

# INVESTMENT PROPERTY! two tenanted freehold properties for sale in Alrode

Two fully tenanted large warehouses for sale in Alrode with main road exposure and large power supply. These two tenanted buildings measure approx 19500 m2 under roof and 7145m2. The larger property has a long standing manufacturing tenant in place, with excellent height to the eaves of approx 8m, over head

cranes, and wide open floor space is it an ideal facility with 1500kva power supply.

The second building also has a large 1500kva power supply, excellent height to the eaves of 15m in portion and a large concrete yard for storage and Superlinks access, there is a large receiving / dispatch area with Superlink access and multiple entrances.