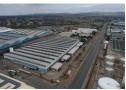

# INVESTMENT PROPERTY! two tenanted freehold properties for sale in Alrode

Two fully tenanted large warehouses for sale in Alrode with main road exposure and large power supply. These two tenanted buildings measure approx 19500 m2 under roof and 7145m2. The larger property has a long standing manufacturing tenant in place, with excellent height to the eaves of approx 8m, over head

cranes, and wide open floor space is it an ideal facility with 1500kva power supply.

The second building also has a large 1500kva power supply, excellent height to the eaves of 15m in portion and a large concrete yard for storage and Superlinks access, there is a large receiving / dispatch area with Superlink access and multiple entrances.

Alrode is a well set up manufacturing environment with elements of storage and distribution, It is situated in the heart of Alberton