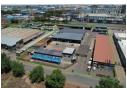

## Versatile Alrode Industrial Property with Income & Trucking Yard

This unique industrial asset in Alrode offers an ideal combination of investment income and operational functionality. It features a 1,000m² self-contained warehouse with excellent street frontage and a dedicated yard—currently tenanted by a reputable blue-chip company, ensuring immediate rental income. The unit includes its own access point, enhancing security and operational ease.

The balance of the property includes a 4,000m² truck yard with warehouse space, maintenance bays, and secure storage, designed to support logistics and transport businesses. Two underground diesel bowsers, pumps, and a large office block with shaded parking complete the offering. Strategically located near the N3 and R59 highways, this property delivers excellent access and