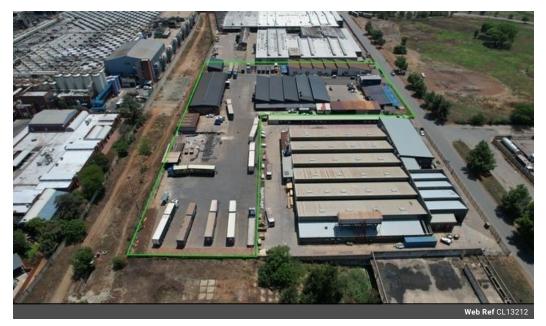

## Versatile Alrode Industrial Property with Income & Trucking Yard

This unique industrial asset in Alrode offers an ideal combination of investment income and operational functionality. It features a 1,000m² self-contained warehouse with excellent street frontage and a dedicated yard—currently tenanted by a reputable blue-chip company, ensuring immediate rental income. The unit includes its own access point, enhancing security and operational ease.

The balance of the property includes a 4,000m² truck yard with warehouse space, maintenance bays, and secure storage, designed to support logistics and transport businesses. Two underground diesel bowsers, pumps, and a large office block with shaded parking complete the offering. Strategically located near the N3 and R59 highways, this property delivers excellent access and