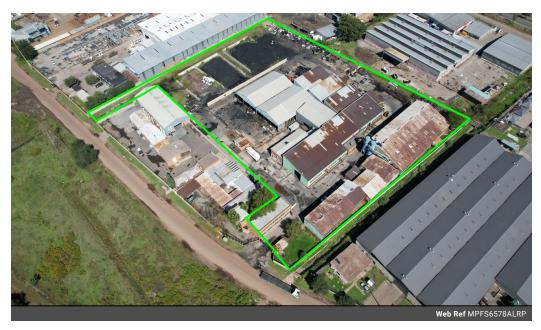

This well sized facility is located in the heart of Alrode measuring approx 6578m2 under roof seated on a 18 900m2 stand. This property is conveniently located within 5 min from the N3 highway, R59 highway and major roads. The property has a large 2.35MVA power supply, two entrances and good height to the eaves.

The main factory areas are made up of three buildings, each with good height to the eaves of approx 5-7m in areas. There is a large section with open sides allowing for large vehicles to access the property.

There is a separate small warehouse, machine shop, oil tank, and separate office blocks as well. The Property has a large open yard on one side of the property, suitable for truck parking or storage of raw materials.

The property is also zoned Industrial 2, which caters to noxious industries

## Features

Zoning Industrial

| Interior      |      | Exterior             |     | Sizes      |                      |
|---------------|------|----------------------|-----|------------|----------------------|
| Power 3 Phase | Yes  | Security             | Yes | Floor Size | 6,578m²              |
| Power Amps    | 3200 | Covered Parking Bays | 10  | Land Size  | 18,900m <sup>2</sup> |
|               |      | Open Parking Bays    | 20  |            |                      |