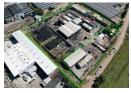

This well sized facility is located in the heart of Alrode measuring approx 6578m2 under roof seated on a 18 900m2 stand. This property is conveniently located within 5 min from the N3 highway, R59 highway and major roads. The property has a large 2.35MVA power supply, two entrances and good height to the eaves.

The main factory areas are made up of three buildings, each with good height to the eaves of approx 5-7m in areas. There is a large section with open sides allowing for large vehicles to access the property.