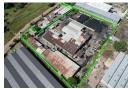

This well sized facility is located in the heart of Alrode measuring approx 6578m2 under roof seated on a 18 900m2 stand. This property is conveniently located within 5 min from the N3 highway, R59 highway and major roads. The property has a large 2.35MVA power supply, two entrances and good height to the eaves.

The main factory areas are made up of three buildings, each with good height to the eaves of approx 5-7m in areas. There is a large section with open sides allowing for large vehicles to access the property.