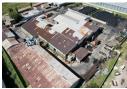

This well sized facility is located in the heart of Alrode measuring approx 6578m2 under roof seated on a 18 900m2 stand. This property is conveniently located within 5 min from the N3 highway, R59 highway and major roads. The property has a large 2.35MVA power supply, two entrances and good height to the eaves.

The main factory areas are made up of three buildings, each with good height to the eaves of approx 5-7m in areas. There is a large section with open sides allowing for large vehicles to access the property.