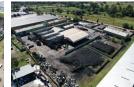

This well sized facility is located in the heart of Alrode measuring approx 6578m2 under roof seated on a 18 900m2 stand. This property is conveniently located within 5 min from the N3 highway, R59 highway and major roads. The property has a large 2.35MVA power supply, two entrances and good height to the eaves.

The main factory areas are made up of three buildings, each with good height to the eaves of approx 5-7m in areas. There is a large section with open sides allowing for large vehicles to access the property.

There is a separate small warehouse, machine shop, oil tank, and separate office blocks as well. The Property has a large open yard on one side of the property, suitable for truck parking or storage of raw materials.

The property is also zoned Industrial 2, which caters to noxious industries