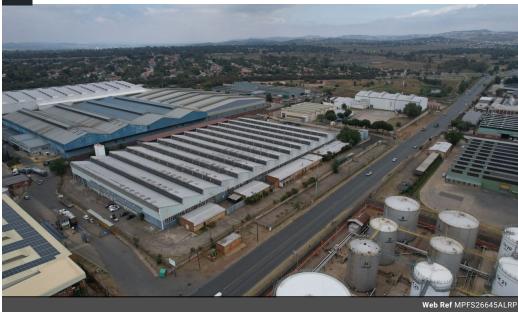

# INVESTMENT PROPERTY! two tenanted freehold properties for sale in Alrode.

Two fully tenanted large warehouses for sale in Alrode with main road exposure and large power supply. These two tenanted buildings measure approx 19500 m2 under roof and 7145m2. The larger property has a long standing manufacturing tenant in place, with excellent height to the eaves of approx 8m, over head

cranes, and wide open floor space is it an ideal facility with 1500kva power supply.

The second building also has a large 1500kva power supply, excellent height to the eaves of 15m in portion and a large concrete yard for storage and Superlinks access, there is a large receiving / dispatch area with Superlink access and multiple entrances.

### **Features**

Zoning Industrial

| Interior      |      | Exterior             |     | Sizes                  |                      |
|---------------|------|----------------------|-----|------------------------|----------------------|
| Power 3 Phase | Yes  | Security             | Yes | Floor Size             | 26,645m <sup>2</sup> |
| Power Amps    | 4200 | Covered Parking Bays | 20  | Land Size              | 49,800m <sup>2</sup> |
|               |      | Open Parking Bays    | 50  | <b>Building Height</b> | 17m                  |