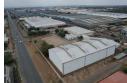

# INVESTMENT PROPERTY! two tenanted freehold properties for sale in Alrode.

Two fully tenanted large warehouses for sale in Alrode with main road exposure and large power supply. These two tenanted buildings measure approx 19500 m2 under roof and 7145m2. The larger property has a long standing manufacturing tenant in place, with excellent height to the eaves of approx 8m, over head

cranes, and wide open floor space is it an ideal facility with 1500kva power supply.

The second building also has a large 1500kva power supply, excellent height to the eaves of 15m in portion and a large concrete yard for storage and Superlinks access, there is a large receiving / dispatch area with Superlink access and multiple entrances.

Alrode is a well set up manufacturing environment with elements of storage and distribution, It is situated in the heart of Alberton