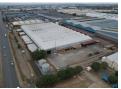

# INVESTMENT PROPERTY! two tenanted freehold properties for sale in Alrode.

Two fully tenanted large warehouses for sale in Alrode with main road exposure and large power supply. These two tenanted buildings measure approx 19500 m2 under roof and 7145m2. The larger property has a long standing manufacturing tenant in place, with excellent height to the eaves of approx 8m, over head

cranes, and wide open floor space is it an ideal facility with 1500kva power supply.

The second building also has a large 1500kva power supply, excellent height to the eaves of 15m in portion and a large concrete yard for storage and Superlinks access, there is a large receiving / dispatch area with Superlink access and multiple entrances.

Alrode is a well set up manufacturing environment with elements of storage and distribution, It is situated in the heart of Alberton