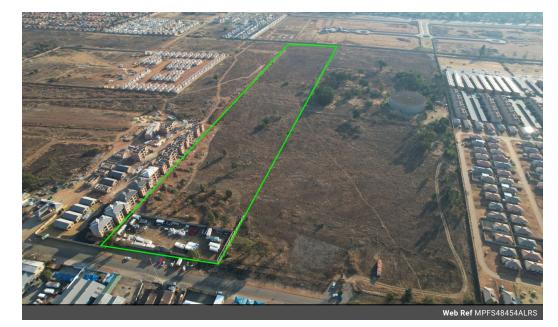

## 48 454m2 - Large expansive land for sale in Alrode South.

This well sized property is available for sale in Alrode South / Albertsdal. This property is zoned industrial 2 and measures approx 48 454m2.

The ground is fairly level and offers a lot of versatility, there are two servitudes on the property, one at the very back under the pylon and right in front for services against the road.

this is the perfect opportunity for those looking to develop and you have many residential developments coming up around this property.

Alrode South is well located to the R59 highway and also has quick and easy access to the N3, and has a range of amenities in the