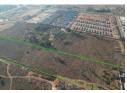

## 48 454m2 - Large expansive land for sale in Alrode South.

This well sized property is available for sale in Alrode South / Albertsdal. This property is zoned industrial 2 and measures approx 48 454m2.

The ground is fairly level and offers a lot of versatility, there are two servitudes on the property, one at the very back under the pylon and right in front for services against the road.

this is the perfect opportunity for those looking to develop and you have many residential developments coming up around this property.