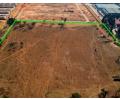

## 010 0354431

Office 40A Eden Meadows Complex 1 Van Riebeeck Avenue Greenstone 1609

R16,000,000

Monthly Levy R1 Excl. VAT

Monthly Rates R1 Excl. VAT

Large vacant land for sale in Alrode South.

Large vacant land available for sale in Alrode South, situated at the top edge of the industrial node, there too are a lot of residential developments around the property. This property measures approx 55 205m2 of usable land. The property is currently zoned Res 4 with 100 units/ ha density. and 50% coverage.

Alrode South is just a stone throw away from Alrode, and is a well set up manufacturing environment with elements of storage and distribution. Alrode south has easy access to both the R59 and N3 highways as well as Vereeniging road and other arterial routes. Being a manufacturing hub, generally most of the properties in the area are well equiped in regard to power supply. and you have an array of amenities nearby.