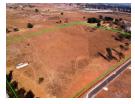

## 010 0354431

Office 40A Eden Meadows Complex 1 Van Riebeeck Avenue Greenstone 1609

R16,000,000

Monthly Levy R1 Excl. VAT

Monthly Rates R1 Excl. VAT

Large vacant land for sale in Alrode South.

Large vacant land available for sale in Alrode South, situated at the top edge of the industrial node, there too are a lot of residential developments around the property. This property measures approx 55 205m2 of usable land. The property is currently zoned Res 4 with 100 units/ ha density. and 50% coverage.

Alrode South is just a stone throw away from Alrode, and is a well set up manufacturing environment with elements of storage and distribution. Alrode south has easy access to both the R59 and N3 highways as well as Vereeniging road and other arterial routes. Being a manufacturing hub, generally most of the properties in the area are well equiped in regard to power supply. and you have an array of amenities nearby.