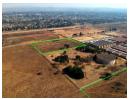

## 010 0354431

Office 40A Eden Meadows Complex 1 Van Riebeeck Avenue Greenstone 1609

R16,000,000

Monthly Levy R1 Excl. VAT

Monthly Rates R1 Excl. VAT

Large vacant land for sale in Alrode South.

Large vacant land available for sale in Alrode South, situated at the top edge of the industrial node, there too are a lot of residential developments around the property. This property measures approx 55 205m2 of usable land. The property is currently zoned Res 4 with 100 units/ ha density. and 50% coverage.

Alrode South is just a stone throw away from Alrode, and is a well set up manufacturing environment with elements of storage and distribution. Alrode south has easy access to both the R59 and N3 highways as well as Vereeniging road and other arterial routes. Being a manufacturing hub, generally most of the properties in the area are well equiped in regard to power supply. and you have an array of amenities nearby.