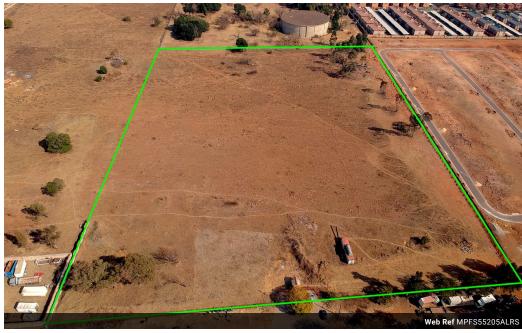

## 010 0354431

Office 40A Eden Meadows Complex 1 Van Riebeeck Avenue Greenstone 1609

R16,000,000

Monthly Levy R1 Excl. VAT

Monthly Rates R1 Excl. VAT

Large vacant land for sale in Alrode South.

Large vacant land available for sale in Alrode South, situated at the top edge of the industrial node, there too are a lot of residential developments around the property. This property measures approx 55 205m2 of usable land. The property is currently zoned Res 4 with 100 units/ ha density. and 50% coverage.

Alrode South is just a stone throw away from Alrode, and is a well set up manufacturing environment with elements of storage and distribution. Alrode south has easy access to both the R59 and N3 highways as well as Vereeniging road and other arterial routes. Being a manufacturing hub, generally most of the properties in the area are well equiped in regard to power supply. and you have an array of amenities nearby.