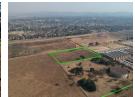

## 010 0354431

Office 40A Eden Meadows Complex 1 Van Riebeeck Avenue Greenstone 1609

R16,000,000

Monthly Levy R1 Excl. VAT

Monthly Rates R1 Excl. VAT

Large vacant land for sale in Alrode South.

Large vacant land available for sale in Alrode South, situated at the top edge of the industrial node, there too are a lot of residential developments around the property. This property measures approx 55 205m2 of usable land. The property is currently zoned Res 4 with 100 units/ ha density. and 50% coverage.

Alrode South is just a stone throw away from Alrode, and is a well set up manufacturing environment with elements of storage and distribution. Alrode south has easy access to both the R59 and N3 highways as well as Vereeniging road and other arterial routes. Being a manufacturing hub, generally most of the properties in the area are well equiped in regard to power supply. and you have an array of amenities nearby.