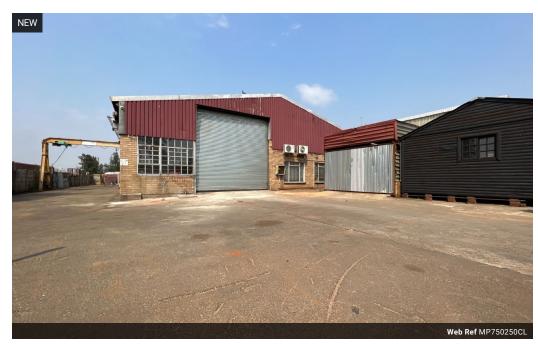

## Corner Stand Industrial Gem with Main Road Exposure in Alrode South

Bosworth street

This well-positioned 750m² industrial property is now available to let in Alrode South, boasting excellent visibility from the main road and dual access points from two streets. With ample yard space ideal for external storage or vehicle movement, the warehouse features multiple roller shutter doors, an internal crane, and abundant natural light—making it perfect for light manufacturing or storage operations.

A neat office component at the front provides a professional entry point for staff or clients, while bathrooms and change rooms at the rear enhance functionality for your team. Strategically located near the R59 and N3 highways, this property offers both convenience and accessibility, with nearby amenities including fuel depots and shopping centers. Contact us today to arrange a