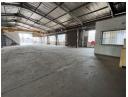

## Corner Stand Industrial Gem with Main Road Exposure in Alrode South

Bosworth street

This well-positioned 750m² industrial property is now available to let in Alrode South, boasting excellent visibility from the main road and dual access points from two streets. With ample yard space ideal for external storage or vehicle movement, the warehouse features multiple roller shutter doors, an internal crane, and abundant natural light—making it perfect for light manufacturing or storage operations.

A neat office component at the front provides a professional entry point for staff or clients, while bathrooms and change rooms at the rear enhance functionality for your team. Strategically located near the R59 and N3 highways, this property offers both convenience and accessibility, with nearby amenities including fuel depots and shopping centers. Contact us today to arrange a