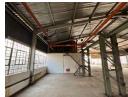

## Corner Stand Industrial Gem with Main Road Exposure in Alrode South

Bosworth street

This well-positioned 750m² industrial property is now available to let in Alrode South, boasting excellent visibility from the main road and dual access points from two streets. With ample yard space ideal for external storage or vehicle movement, the warehouse features multiple roller shutter doors, an internal crane, and abundant natural light—making it perfect for light manufacturing or storage operations.

A neat office component at the front provides a professional entry point for staff or clients, while bathrooms and change rooms at the rear enhance functionality for your team. Strategically located near the R59 and N3 highways, this property offers both convenience and accessibility, with nearby amenities including fuel depots and shopping centers. Contact us today to arrange a