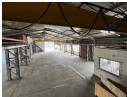

## Corner Stand Industrial Gem with Main Road Exposure in Alrode South

Bosworth street

This well-positioned 750m² industrial property is now available to let in Alrode South, boasting excellent visibility from the main road and dual access points from two streets. With ample yard space ideal for external storage or vehicle movement, the warehouse features multiple roller shutter doors, an internal crane, and abundant natural light—making it perfect for light manufacturing or storage operations.

A neat office component at the front provides a professional entry point for staff or clients, while bathrooms and change rooms at the rear enhance functionality for your team. Strategically located near the R59 and N3 highways, this property offers both convenience and accessibility, with nearby amenities including fuel depots and shopping centers. Contact us today to arrange a