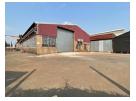

## Corner Stand Industrial Gem with Main Road Exposure in Alrode South

Bosworth street

This well-positioned 750m² industrial property is now available to let in Alrode South, boasting excellent visibility from the main road and dual access points from two streets. With ample yard space ideal for external storage or vehicle movement, the warehouse features multiple roller shutter doors, an internal crane, and abundant natural light—making it perfect for light manufacturing or storage operations.

A neat office component at the front provides a professional entry point for staff or clients, while bathrooms and change rooms at the rear enhance functionality for your team. Strategically located near the R59 and N3 highways, this property offers both convenience and accessibility, with nearby amenities including fuel depots and shopping centers. Contact us today to arrange a