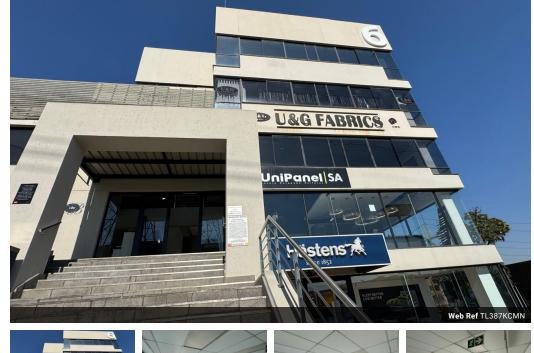

## 387m<sup>2</sup> Industrial Showroom in Kramerville To Let

Nestled in the heart of Kramerville's buzzing design district, this 387m<sup>2</sup> industrial showroom offers a rare opportunity to position your brand in one of Johannesburg's most sought-after creative hubs. With its raw, modern industrial aesthetic and generous openplan layout, the space is perfectly suited to a wide range of uses—from furniture or décor showrooms to fashion studios, design agencies, or even hybrid retail-office concepts. High ceilings, large windows, and exposed structural elements combine to create a bright and inspiring environment that can easily be tailored to reflect your brand's identity. The unit offers direct access from street level and benefits from strong visibility on two prominent roads, making it an ideal destination for both walk-in clients and invited guests.