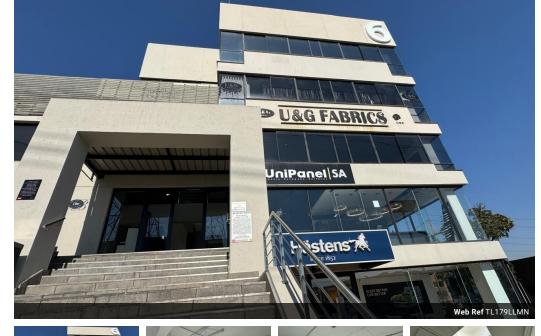

## 179m<sup>2</sup> Industrial Showroom in Kramerville To Let

Available to let in the heart of Kramerville's buzzing design district, this 179m<sup>2</sup> industrial-style showroom is the perfect blank canvas for a creative brand, boutique business, or design studio. With its large windows, high ceilings, and clean, open-plan layout, the space is flooded with natural light and has an effortlessly cool, modern feel. Exposed beams, raw concrete floors, and sleek finishes give it that sought-after industrial edge, while still feeling warm and welcoming. It's an ideal space for businesses looking to make an impression-whether you're showcasing products, meeting clients, or building out a collaborative work environment.

Set within a well-maintained building surrounded by some of Johannesburg's most well-known interiors and design showrooms,

Yes

4