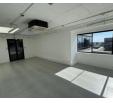

## 179m<sup>2</sup> Industrial Showroom in Kramerville To Let

Available to let in the heart of Kramerville's buzzing design district, this 179m<sup>2</sup> industrial-style showroom is the perfect blank canvas for a creative brand, boutique business, or design studio. With its large windows, high ceilings, and clean, open-plan layout, the space is flooded with natural light and has an effortlessly cool, modern feel. Exposed beams, raw concrete floors, and sleek finishes give it that sought-after industrial edge, while still feeling warm and welcoming. It's an ideal space for businesses looking to make an impression-whether you're showcasing products, meeting clients, or building out a collaborative work environment.