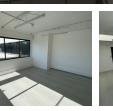

## 179m<sup>2</sup> Industrial Showroom in Kramerville To Let

Available to let in the heart of Kramerville's buzzing design district, this 179m<sup>2</sup> industrial-style showroom is the perfect blank canvas for a creative brand, boutique business, or design studio. With its large windows, high ceilings, and clean, open-plan layout, the space is flooded with natural light and has an effortlessly cool, modern feel. Exposed beams, raw concrete floors, and sleek finishes give it that sought-after industrial edge, while still feeling warm and welcoming. It's an ideal space for businesses looking to make an impression-whether you're showcasing products, meeting clients, or building out a collaborative work environment.