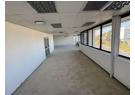

# 444m² Industrial Showroom in Kramerville To Let

Located in the heart of Kramerville's thriving design and commercial precinct, this 444m² industrial-style showroom presents a unique opportunity for businesses seeking a high-visibility, high-impact space. Designed to inspire and impress, the space boasts expansive open-plan floor area bathed in natural light, thanks to its large-scale floor-to-ceiling windows and strategically placed skylights. The abundance of daylight enhances the raw aesthetic of the polished concrete floors and exposed ceiling trusses, giving the showroom a modern, loft-like atmosphere that is both versatile and inviting. The open layout provides ample room for flexible configuration—ideal for showcasing furniture, design pieces, lifestyle products, or even high-end retail inventory. Whether