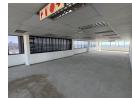

# 444m² Industrial Showroom in Kramerville To Let

Located in the heart of Kramerville's thriving design and commercial precinct, this 444m² industrial-style showroom presents a unique opportunity for businesses seeking a high-visibility, high-impact space. Designed to inspire and impress, the space boasts expansive open-plan floor area bathed in natural light, thanks to its large-scale floor-to-ceiling windows and strategically placed skylights. The abundance of daylight enhances the raw aesthetic of the polished concrete floors and exposed ceiling trusses, giving the showroom a modern, loft-like atmosphere that is both versatile and inviting. The open layout provides ample room for flexible configuration—ideal for showcasing furniture, design pieces, lifestyle products, or even high-end retail inventory. Whether