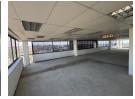

# 444m² Industrial Showroom in Kramerville To Let

Located in the heart of Kramerville's thriving design and commercial precinct, this 444m² industrial-style showroom presents a unique opportunity for businesses seeking a high-visibility, high-impact space. Designed to inspire and impress, the space boasts expansive open-plan floor area bathed in natural light, thanks to its large-scale floor-to-ceiling windows and strategically placed skylights. The abundance of daylight enhances the raw aesthetic of the polished concrete floors and exposed ceiling trusses, giving the showroom a modern, loft-like atmosphere that is both versatile and inviting. The open layout provides ample room for flexible configuration—ideal for showcasing furniture, design pieces, lifestyle products, or even high-end retail inventory. Whether