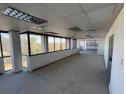

# 444m² Industrial Showroom in Kramerville To Let

Located in the heart of Kramerville's thriving design and commercial precinct, this 444m² industrial-style showroom presents a unique opportunity for businesses seeking a high-visibility, high-impact space. Designed to inspire and impress, the space boasts expansive open-plan floor area bathed in natural light, thanks to its large-scale floor-to-ceiling windows and strategically placed skylights. The abundance of daylight enhances the raw aesthetic of the polished concrete floors and exposed ceiling trusses, giving the showroom a modern, loft-like atmosphere that is both versatile and inviting. The open layout provides ample room for flexible configuration—ideal for showcasing furniture, design pieces, lifestyle products, or even high-end retail inventory. Whether