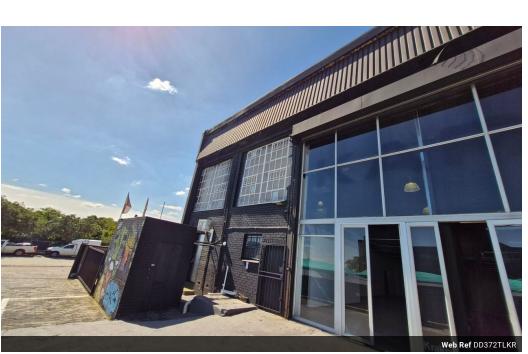

## R49,476 pm

Gross Monthly Rental R49,476 Excl. VAT Monthly Rates R1 Excl. VAT

Monthly Levy R1 Excl. VAT

HIGHLY sought after showroom space with warehouse space and roller door

This versatile showroom with office space offers an outstanding leasing opportunity for businesses seeking functionality, visibility, and easy access in one well-balanced package. The property features a spacious, high-volume working area with excellent natural lighting, ideal for both display and operational activities. A large roller shutter door provides direct access to the main floor, streamlining the movement of goods and allowing for smooth loading and offloading operations. Whether you're showcasing products or managing light industrial processes, the generous ceiling height and open-plan layout allow for flexibility in usage. The office component is modern and professional, comprising a welcoming reception area, open-plan workspaces, private offices, and