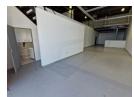

## R49,476 pm

Gross Monthly Rental R49,476 Excl. VAT Monthly Rates R1 Excl. VAT

Monthly Levy R1 Excl. VAT

HIGHLY sought after showroom space with warehouse space and roller door

This versatile showroom with office space offers an outstanding leasing opportunity for businesses seeking functionality, visibility, and easy access in one well-balanced package. The property features a spacious, high-volume working area with excellent natural lighting, ideal for both display and operational activities. A large roller shutter door provides direct access to the main floor, streamlining the movement of goods and allowing for smooth loading and offloading operations. Whether you're showcasing products or managing light industrial processes, the generous ceiling height and open-plan layout allow for flexibility in usage. The office component is modern and professional, comprising a welcoming reception area, open-plan workspaces, private offices, and