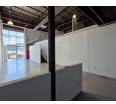

## R49,476 pm

Gross Monthly Rental R49,476 Excl. VAT Monthly Rates R1 Excl. VAT

Monthly Levy R1 Excl. VAT

HIGHLY sought after showroom space with warehouse space and roller door

This versatile showroom with office space offers an outstanding leasing opportunity for businesses seeking functionality, visibility, and easy access in one well-balanced package. The property features a spacious, high-volume working area with excellent natural lighting, ideal for both display and operational activities. A large roller shutter door provides direct access to the main floor, streamlining the movement of goods and allowing for smooth loading and offloading operations. Whether you're showcasing products or managing light industrial processes, the generous ceiling height and open-plan layout allow for flexibility in usage. The office component is modern and professional, comprising a welcoming reception area, open-plan workspaces, private offices, and