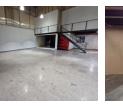

## R38,860 pm

Gross Monthly Rental R38,860 Excl. VAT Monthly Rates R1 Excl. VAT

Monthly Levy R1 Excl. VAT

Sought after showroom office space in Kramerville sandyon

This well-appointed showroom and office space presents an exceptional opportunity for businesses seeking a dynamic, functional, and prominently located commercial environment. The property boasts generous internal height, creating a spacious and open feel that accommodates a variety of showroom layouts and work processes. Natural light floods the working areas through expansive windows and strategically placed skylights, offering an uplifting atmosphere conducive to productivity and customer engagement. The space is designed for seamless flow between the office component and the showroom floor, ensuring operational efficiency for businesses in retail, design, distribution, or client-facing industries. High ceilings and wide-open floor areas provide ample room