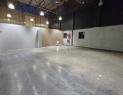

## R38,860 pm

Gross Monthly Rental R38,860 Excl. VAT Monthly Rates R1 Excl. VAT

Monthly Levy R1 Excl. VAT

Sought after showroom office space in Kramerville sandyon

This well-appointed showroom and office space presents an exceptional opportunity for businesses seeking a dynamic, functional, and prominently located commercial environment. The property boasts generous internal height, creating a spacious and open feel that accommodates a variety of showroom layouts and work processes. Natural light floods the working areas through expansive windows and strategically placed skylights, offering an uplifting atmosphere conducive to productivity and customer engagement. The space is designed for seamless flow between the office component and the showroom floor, ensuring operational efficiency for businesses in retail, design, distribution, or client-facing industries. High ceilings and wide-open floor areas provide ample room