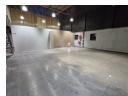

## R38,860 pm

Gross Monthly Rental R38,860 Excl. VAT Monthly Rates R1 Excl. VAT

Monthly Levy R1 Excl. VAT

Sought after showroom office space in Kramerville sandyon

This well-appointed showroom and office space presents an exceptional opportunity for businesses seeking a dynamic, functional, and prominently located commercial environment. The property boasts generous internal height, creating a spacious and open feel that accommodates a variety of showroom layouts and work processes. Natural light floods the working areas through expansive windows and strategically placed skylights, offering an uplifting atmosphere conducive to productivity and customer engagement. The space is designed for seamless flow between the office component and the showroom floor, ensuring operational efficiency for businesses in retail, design, distribution, or client-facing industries. High ceilings and wide-open floor areas provide ample room