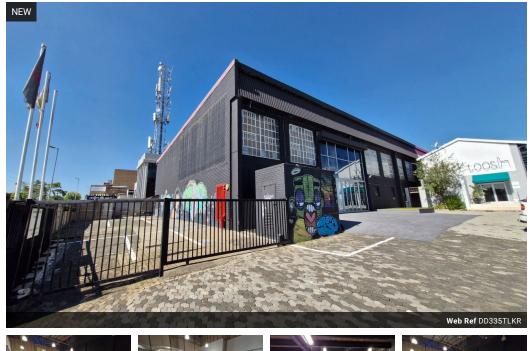

## R38,860 pm

Gross Monthly Rental R38,860 Excl. VAT Monthly Rates R1 Excl. VAT

Monthly Levy R1 Excl. VAT

Sought after showroom office space in Kramerville sandyon

This well-appointed showroom and office space presents an exceptional opportunity for businesses seeking a dynamic, functional, and prominently located commercial environment. The property boasts generous internal height, creating a spacious and open feel that accommodates a variety of showroom layouts and work processes. Natural light floods the working areas through expansive windows and strategically placed skylights, offering an uplifting atmosphere conducive to productivity and customer engagement. The space is designed for seamless flow between the office component and the showroom floor, ensuring operational efficiency for businesses in retail, design, distribution, or client-facing industries. High ceilings and wide-open floor areas provide ample room