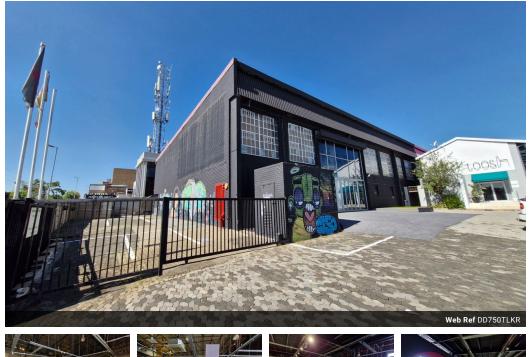

# R99,750 pm

Gross Monthly Rental R99,750 Excl. VAT Monthly Rates R1 Excl. VAT

Monthly Levy R1 Excl. VAT

A GRADE ground floor showroom facility available in Sandton Kramerville

Certainly! Here's a 700-character, two-paragraph description for your Kramerville warehouse listing:

A prime warehouse is available to let in the highly sought-after area of Kramerville, Sandton, Johannesburg. This well-positioned unit offers excellent natural lighting, creating a bright and energy-efficient workspace ideal for storage, light industrial, or creative showroom use.

Yes

73

The property features secure on-site parking and 24-hour security, ensuring peace of mind for tenants and staff. Located in a vibrant commercial hub with easy access to major routes and public transport, this warehouse provides an ideal balance of