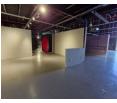

A prime warehouse is available to let in the highly sought-after area of Kramerville, Sandton, Johannesburg. This well-positioned unit offers excellent natural lighting, creating a bright and energy-efficient workspace ideal for storage, light industrial, or creative showroom use.

### Interior

Floor Loading Cap. 10 Tn/m<sup>2</sup> Air Conditioning Yes Power 3 Phase Yes Power Amps 100 **Exterior** Security Open Parking Bays

Sizes Floor Size Land Size Building Height

750m² 4,000m² 8m