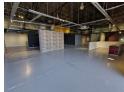

A prime warehouse is available to let in the highly sought-after area of Kramerville, Sandton, Johannesburg. This well-positioned unit offers excellent natural lighting, creating a bright and energy-efficient workspace ideal for storage, light industrial, or creative showroom use.

### Interior

Floor Loading Cap. 10 Tn/m<sup>2</sup> Air Conditioning Yes Power 3 Phase Yes Power Amps 100 **Exterior** Security Open Parking Bays

Sizes Floor Size Land Size Building Height

750m² 4,000m² 8m