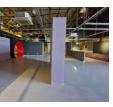

A prime warehouse is available to let in the highly sought-after area of Kramerville, Sandton, Johannesburg. This well-positioned unit offers excellent natural lighting, creating a bright and energy-efficient workspace ideal for storage, light industrial, or creative showroom use.

### Interior

Floor Loading Cap. 10 Tn/m<sup>2</sup> Air Conditioning Yes Power 3 Phase Yes Power Amps 100 **Exterior** Security Open Parking Bays

Sizes Floor Size Land Size Building Height

750m² 4,000m² 8m