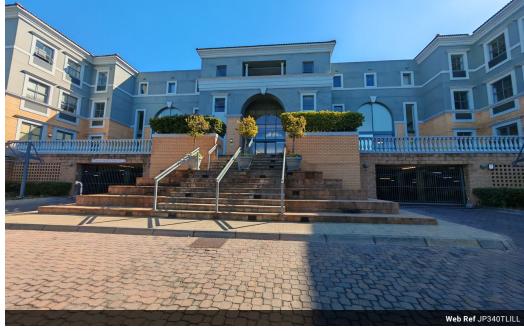

## Immaculate 340m2 office space To Let in a sought after business park in Illovo

Positioned in the heart of Illovo Boulevard, this 339m² office space offers a modern, open-plan layout designed to suit a range of business needs. The offices consist of a reception area a large open plan office area, as well as several well sized air-conditioned private offices and a boardroom. Large windows fill the space with natural light and offer scenic views, creating an inspiring and professional work environment. The office space has a neat and modern kitchen and Male and Female toilets.

Located in a secure, and sought after office park with 24-hour security, and access control, the business park has back up power to ensure uninterrupted operations. Excellent transport links via the Gautrain bus route and easy access to the M1 highway ensure