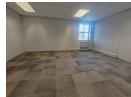

## Immaculate 340m2 office space To Let in a sought after business park in Illovo

Positioned in the heart of Illovo Boulevard, this 339m² office space offers a modern, open-plan layout designed to suit a range of business needs. The offices consist of a reception area a large open plan office area, as well as several well sized air-conditioned private offices and a boardroom. Large windows fill the space with natural light and offer scenic views, creating an inspiring and professional work environment. The office space has a neat and modern kitchen and Male and Female toilets.