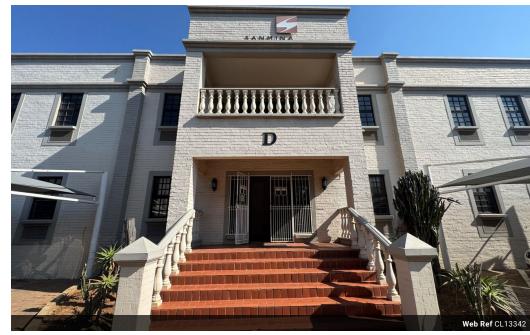

## 673m² industrial Office Block Unit To Let in Eastgate Ext 6

Tucked away in the quiet, well-maintained Eastgate Extension 6, this 673m² office block offers more than just workspace — it's a place where teams can thrive and businesses can grow. Set within a secure and professionally managed office park, the unit combines industrial edge with commercial comfort, making it ideal for businesses looking for a dynamic, flexible environment. Inside, the layout is practical and welcoming: a mix of open-plan areas for collaboration, and private offices for focused work or client meetings. There's also a well-sized kitchenette where teams can grab a coffee or have lunch together, and neat, wellmaintained bathrooms. Large windows let in plenty of natural light throughout the day, creating a bright, uplifting atmosphere that