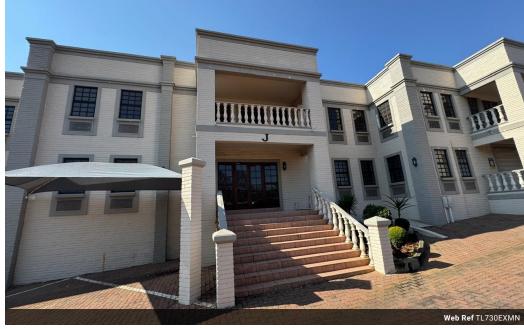

## 730m<sup>2</sup> Commercial Offices in Eastgate Extension To Let

Situated in the prime commercial hub of Eastgate Extension, this 730m² office space to let represents an exceptional opportunity for businesses seeking a professional, secure, and conveniently located working environment. Nestled within a well-maintained office park, the property combines functionality with modern corporate aesthetics, offering tenants a seamless blend of productivity and comfort. The space is designed to accommodate a variety of business operations - from established corporates and call centres to creative agencies and growing startups. High-speed fibre connectivity, generous natural lighting, and air conditioning ensure that teams can operate efficiently, while the open-plan layout and partitioned offices allow for both

## **Features**

Zoning Commercial

Interior

Floor Loading Cap. 1 Tn/m<sup>2</sup> Air Conditioning Yes 63 Power Amps

Exterior Security

Yes Covered Parking Bays Open Parking Bays

Sizes

Floor Size 730m<sup>2</sup> 10,000m<sup>2</sup> Land Size **Building Height** 10m