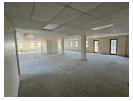

## 730m<sup>2</sup> Commercial Offices in Eastgate Extension To Let

Situated in the prime commercial hub of Eastgate Extension, this 730m² office space to let represents an exceptional opportunity for businesses seeking a professional, secure, and conveniently located working environment. Nestled within a well-maintained office park, the property combines functionality with modern corporate aesthetics, offering tenants a seamless blend of productivity and comfort. The space is designed to accommodate a variety of business operations - from established corporates and call centres to creative agencies and growing startups. High-speed fibre connectivity, generous natural lighting, and air conditioning ensure that teams can operate efficiently, while the open-plan layout and partitioned offices allow for both