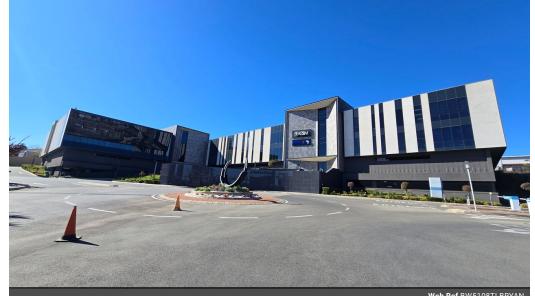

## P-Grade Commercial Office space to let

Yes

Yes

This well-located P-Grade office park offers prime visibility with excellent signage opportunities along William Nicol Drive and convenient access to major routes. The fully fitted building spans three levels—basement, first, and second floors—with private bathrooms on each level. Tenants benefit from 24/7 security, fibre connectivity, and full generator and water backup systems. The building is equipped with two elevators and offers a professional workspace featuring a large boardroom, open-plan areas, hot desk zones, private call booths, reception area, private kitchens, and a full canteen.