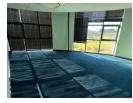

## Commercial property to Rent in Laserpark, Roodepoort

This spacious commercial office block, measuring 1800sqm, is now available to rent immediately at R162,000 per month (excluding VAT). Spread across four well-designed floors, the building offers flexibility to lease the entire space, half, or smaller sections to suit your business needs. The office features a neat and modern layout, including a welcoming reception area, elevator access, and ample office space on each level. Additional conveniences include 10 bathrooms, kitchenettes on multiple floors, and a rooftop area ideal for a smoking zone or social bar space.

Situated in a clean, professionally maintained business park in Laserpark, Roodepoort, the office is easily accessible from the main Beyers Naude Drive. The park provides 24-hour security, ensuring a safe and secure working environment for staff and visitors.