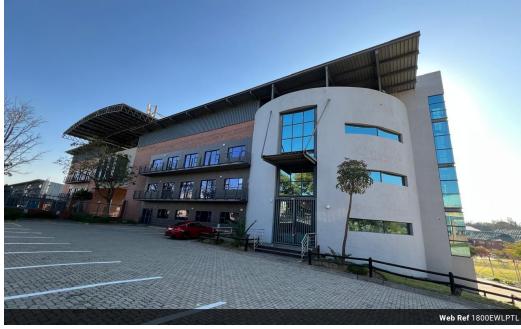

## Commercial property to Rent in Laserpark, Roodepoort

This spacious commercial office block, measuring 1800sqm, is now available to rent immediately at R162,000 per month (excluding VAT). Spread across four well-designed floors, the building offers flexibility to lease the entire space, half, or smaller sections to suit your business needs. The office features a neat and modern layout, including a welcoming reception area, elevator access, and ample office space on each level. Additional conveniences include 10 bathrooms, kitchenettes on multiple floors, and a rooftop area ideal for a smoking zone or social bar space.

Situated in a clean, professionally maintained business park in Laserpark, Roodepoort, the office is easily accessible from the main Beyers Naude Drive. The park provides 24-hour security, ensuring a safe and secure working environment for staff and visitors.