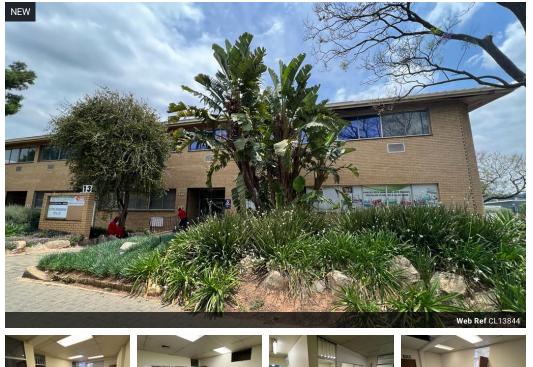

### Bright, Energy-Efficient 255m<sup>2</sup> Office Suite To Let in Strijdompark

Elevate your work environment with this sunny and professional 255m<sup>2</sup> office space in a secure Strijdompark office park. Large windows provide ample natural light and scenic views, while select air-conditioned rooms offer comfort for both team collaboration and client meetings.

This well-equipped unit includes male and female restrooms, a backup generator, and a full solar power system, keeping operations running smoothly while reducing electricity costs. Perfect for growing teams or satellite offices looking for a reliable