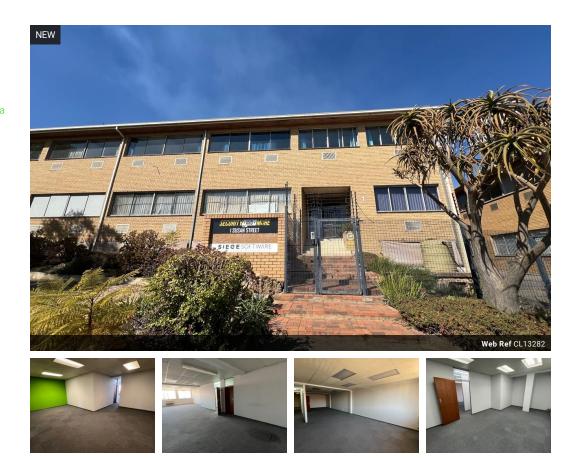

### Modern 175m<sup>2</sup> Office Space with Backup Power in Secure Randburg Office Park

Position your business in this well-appointed 175m<sup>2</sup> office unit in Strijdompark, Randburg–offering secure, gated access and a professional setting within a well-maintained office block. The layout includes five private offices, a welcoming reception area, two bathrooms, and a modern kitchenette, ideal for small to mid-sized teams seeking comfort and functionality.

Designed with business continuity in mind, the property features solar power and backup generators to ensure uninterrupted operations. Whether you're a growing firm or an established enterprise, this energy-resilient office space delivers the reliability,