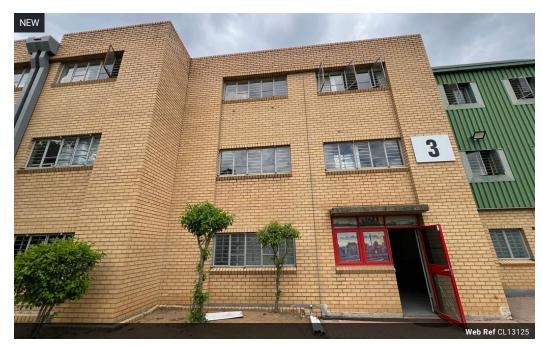

## Versatile 422m<sup>2</sup> Commercial Space To Let in Prime Strijdompark Location

Position your business for success with this well-maintained 422m² office space in the heart of Strijdompark, Randburg. Located within a secure, dynamic business park, the property offers a professional environment ideal for growing teams. It features a functional layout with dedicated office areas and a boardroom—perfect for meetings, collaboration, and daily operations.

The unit includes two bathrooms and a kitchen for added day-to-day convenience, along with 45 amps of three-phase power to accommodate a variety of business functions. Whether you're in tech, admin, or light production, this versatile space combines