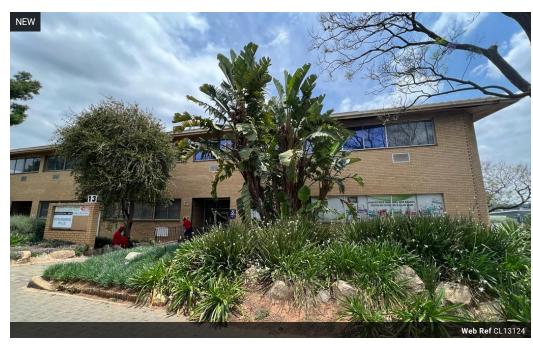

## Light-Filled 255m<sup>2</sup> Office Space with Solar Power in Strijdompark, Randburg

Elevate your business environment with this modern 255m² office suite, perfectly situated in the secure and well-maintained Strijdompark office park. Designed for both comfort and productivity, the space boasts large windows throughout, providing abundant natural light and sweeping views. Select rooms include air conditioning, creating a cool and inviting workspace ideal for focused teams or client-facing operations.

This professionally appointed office includes male and female restrooms, reliable backup generators, and full solar power, ensuring seamless operation with minimal environmental impact. Whether you're upgrading your headquarters or establishing a new branch, this space delivers a balance of style, efficiency, and sustainability in one of Randburg's most convenient business