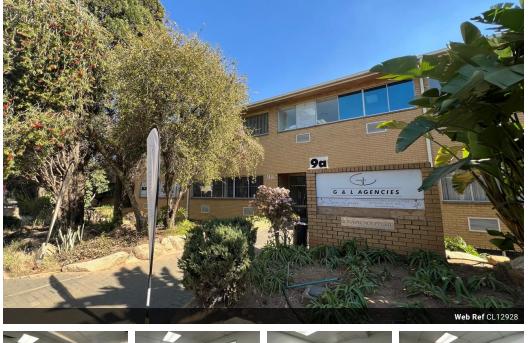

## Modern 180m<sup>2</sup> Office Space with Backup Power in Secure Strijdompark Block

Boost your business presence with this immaculate 180m<sup>2</sup> office suite located in a secure, access-controlled office park in Strijdompark, Randburg. The space is thoughtfully laid out with five private offices, a professional reception area, two bathrooms, and a fully equipped kitchenette, creating a productive environment tailored for growing teams.

Enjoy uninterrupted operations thanks to a reliable solar power system and backup generators, keeping your business running no matter the conditions. Ideal for professionals who value security, efficiency, and comfort, this office space offers a polished setting