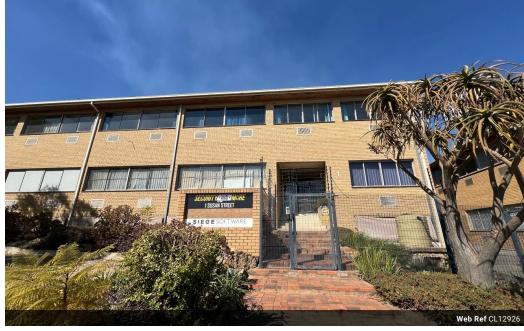

## Secure 175m<sup>2</sup> Office Space with Backup Power in Strijdompark, Randburg

Step into a secure and professional office environment in the well-established Strijdompark area. This 175m² space is set within a pristine, access-controlled office block and features five private offices, a welcoming reception, two bathrooms, and a sleek kitchenette—ideal for creating a productive and comfortable workspace for your team.