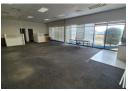

## 170sqm Ground Floor Office Space in Lanseria

Situated within the esteemed Lanseria Corporate Estate, this ground floor office space spans 170 square meters, offering an exceptional opportunity for businesses seeking a prestigious location. Boasting a prime position within the estate, this office provides a professional environment ideal for conducting business activities.

The office space features modern amenities and tasteful finishes, meticulously designed to cater to the diverse needs of businesses. With its generous layout and adaptable design, the space offers flexibility for various office setups, ensuring optimal functionality and efficiency. Additionally, tenants can benefit from the estate's secure and well-maintained surroundings, fostering