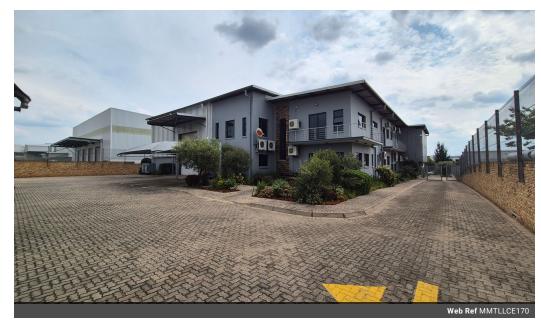

## 170sqm Ground Floor Office Space in Lanseria

Situated within the esteemed Lanseria Corporate Estate, this ground floor office space spans 170 square meters, offering an exceptional opportunity for businesses seeking a prestigious location. Boasting a prime position within the estate, this office provides a professional environment ideal for conducting business activities.

#### **Features**

**Building Name** Unit 2 Lanseria Corporate Estate Zoning

Commercial

Exterior

Open Parking Bays Floor Size 170m<sup>2</sup>

Sizes