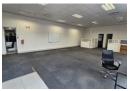

## 170sqm Ground Floor Office Space in Lanseria

Situated within the esteemed Lanseria Corporate Estate, this ground floor office space spans 170 square meters, offering an exceptional opportunity for businesses seeking a prestigious location. Boasting a prime position within the estate, this office provides a professional environment ideal for conducting business activities.

The office space features modern amenities and tasteful finishes, meticulously designed to cater to the diverse needs of businesses. With its generous layout and adaptable design, the space offers flexibility for various office setups, ensuring optimal functionality and efficiency. Additionally, tenants can benefit from the estate's secure and well-maintained surroundings, fostering