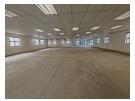

## Immaculate 588m2 offices To Let in a secure business estate in Halfway Gardens Midrand.

Located within a secure, boomed-off business estate in Halfway Gardens, Midrand, this 588sqm office space is available in the sought-after Riverview Office Park. Surrounded by landscaped gardens and offering 24-hour access-controlled security, the park provides a peaceful yet professional environment. The office is currently in white-boxed condition—ready for your custom layout with generous natural light streaming through large windows. The office is equipped with 4 neat toilets and a kitchen with modern finishes. Direct access from basement parking ensures convenience, while both open and basement parking bays are available. Its prime location offers quick access to the N1 freeway and is close to key amenities, making it ideal for growing businesses.