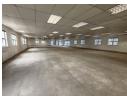

## Immaculate 588m2 offices To Let in a secure business estate in Halfway Gardens Midrand.

Located within a secure, boomed-off business estate in Halfway Gardens, Midrand, this 588sqm office space is available in the sought-after Riverview Office Park. Surrounded by landscaped gardens and offering 24-hour access-controlled security, the park provides a peaceful yet professional environment. The office is currently in white-boxed condition—ready for your custom layout with generous natural light streaming through large windows. The office is equipped with 4 neat toilets and a kitchen with modern finishes. Direct access from basement parking ensures convenience, while both open and basement parking bays are available. Its prime location offers quick access to the N1 freeway and is close to key amenities, making it ideal for growing businesses.