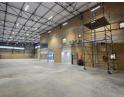

## High-Exposure Retail Space with Premium Visibility on the R24 - Germiston

Position your business for success with this newly built retail space in Harmelia, Germiston, offering unmatched exposure along the busy R24 highway. Perfectly located at the edge of Meadowdale's thriving industrial and commercial zone, this property provides effortless access to major highways and OR Tambo International Airport—making it a strategic base for retail and service-focused operations.

Designed with modern efficiency in mind, the space includes private kitchen and bathroom facilities, solar water heating, and readiness for inverter and generator support. Fibre connectivity ensures seamless operations, while 24-hour security and secure parking offer peace of mind. The sleek glass frontage enhances your brand presence, making this an ideal opportunity for