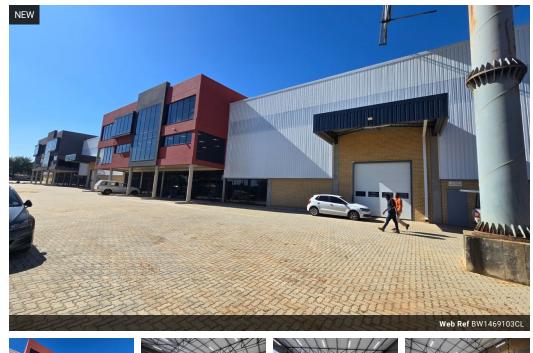

## High-Exposure Retail Space with Premium Visibility on the R24 - Germiston

Position your business for success with this newly built retail space in Harmelia, Germiston, offering unmatched exposure along the busy R24 highway. Perfectly located at the edge of Meadowdale's thriving industrial and commercial zone, this property provides effortless access to major highways and OR Tambo International Airport—making it a strategic base for retail and service-focused operations.

Designed with modern efficiency in mind, the space includes private kitchen and bathroom facilities, solar water heating, and readiness for inverter and generator support. Fibre connectivity ensures seamless operations, while 24-hour security and secure parking offer peace of mind. The sleek glass frontage enhances your brand presence, making this an ideal opportunity for