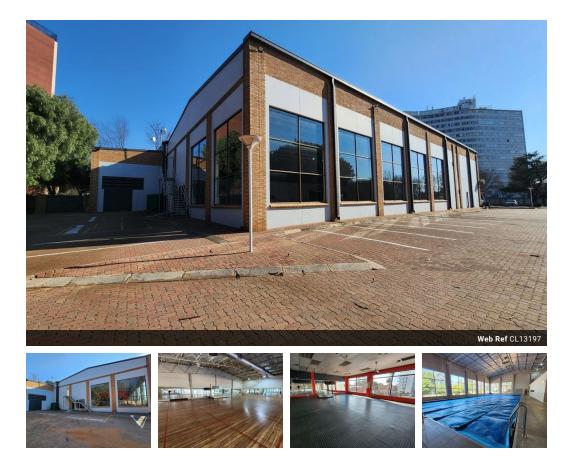

### Versatile 3,162m<sup>2</sup> Commercial Property with Olympic Pool & Endless Potential in Germiston

Unlock the potential of this expansive 3,162m<sup>2</sup> property, ideally positioned in Germiston's vibrant mixed-use zone. Previously a fully equipped gym, the 1,806m<sup>2</sup> ground floor includes open-plan space, private offices, male and female change rooms with showers and steam rooms, and an Olympic-sized indoor pool. A welcoming reception area and kids' activity zone make it perfect for wellness centres, training academies, or leisure facilities.

The 1,356m<sup>2</sup> upper-level features bright, high-ceilinged open areas ideal for fitness studios or conversion into warehouse, showroom, or light industrial use. With excellent natural light, flexible layout options, and generous on-site parking, this property offers a strategic location close to major roads and transport links. Don't miss this rare opportunity—contact us today to book a