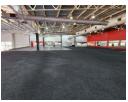

## Versatile 3,162m² Multi-Use Property with Olympic Pool in Prime Germiston Hub

Unlock endless possibilities with this 3,162m² commercial property in the heart of Germiston's bustling mixed-use zone. Formerly a fully equipped gym, the ground floor spans 1,806m² and features flexible open-plan space, private offices, male and female ablutions with showers and steam rooms, and a rare Olympic-sized indoor pool. A welcoming reception and dedicated kids' activity area round out the impressive amenities, making it ideal for wellness, leisure, or training facilities.

Upstairs, 1,356m² offers large open areas perfect for fitness studios or customizable business use. With high ceilings, excellent natural light, and a layout suitable for conversion into industrial, warehousing, or distribution space, this property adapts to a wide