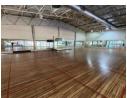

Upstairs, 1,356m² offers large open areas perfect for fitness studios or customizable business use. With high ceilings, excellent natural light, and a layout suitable for conversion into industrial, warehousing, or distribution space, this property adapts to a wide