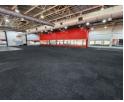

## Versatile 3,162m² Multi-Use Property with Olympic Pool in Prime Germiston Hub

Unlock endless possibilities with this 3,162m² commercial property in the heart of Germiston's bustling mixed-use zone. Formerly a fully equipped gym, the ground floor spans 1,806m² and features flexible open-plan space, private offices, male and female ablutions with showers and steam rooms, and a rare Olympic-sized indoor pool. A welcoming reception and dedicated kids' activity area round out the impressive amenities, making it ideal for wellness, leisure, or training facilities.