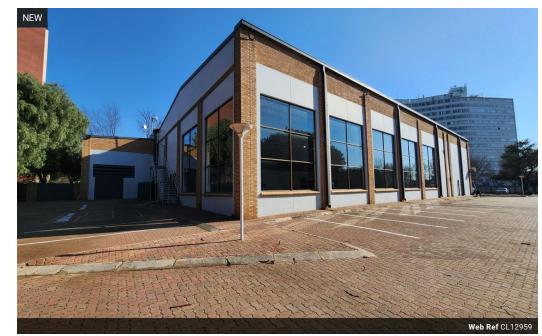

## Versatile 3,162m² Multi-Use Property with Olympic Pool in Prime Germiston Hub

Unlock endless possibilities with this 3,162m² commercial property in the heart of Germiston's bustling mixed-use zone. Formerly a fully equipped gym, the ground floor spans 1,806m² and features flexible open-plan space, private offices, male and female ablutions with showers and steam rooms, and a rare Olympic-sized indoor pool. A welcoming reception and dedicated kids' activity area round out the impressive amenities, making it ideal for wellness, leisure, or training facilities.

Upstairs, 1,356m² offers large open areas perfect for fitness studios or customizable business use. With high ceilings, excellent natural light, and a layout suitable for conversion into industrial, warehousing, or distribution space, this property adapts to a wide