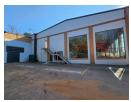

## Versatile 3,162m² Multi-Use Property with Olympic Pool in Prime Germiston Hub

Unlock endless possibilities with this 3,162m² commercial property in the heart of Germiston's bustling mixed-use zone. Formerly a fully equipped gym, the ground floor spans 1,806m² and features flexible open-plan space, private offices, male and female ablutions with showers and steam rooms, and a rare Olympic-sized indoor pool. A welcoming reception and dedicated kids' activity area round out the impressive amenities, making it ideal for wellness, leisure, or training facilities.

Upstairs, 1,356m² offers large open areas perfect for fitness studios or customizable business use. With high ceilings, excellent natural light, and a layout suitable for conversion into industrial, warehousing, or distribution space, this property adapts to a wide