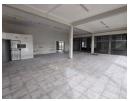

## Prime 180m<sup>2</sup> Retail Space with Glass Frontage - High Visibility & Immediate Occupation

Showcase your business in this standout 180m² retail unit, designed for exposure and efficiency. Featuring a sleek reception with a built-in counter, open-plan floor area, and striking glass frontage, it's the perfect space for retailers or service-based operations looking to draw in customers. The unit includes 3-phase power and secure on-site parking for added functionality.

Abundant natural light creates an inviting atmosphere, while private kitchen and bathroom facilities ensure staff comfort. Conveniently located near the N12 highway, this high-visibility space offers great access and a professional setting. Don't miss out

## **Features**

Zoning Commercial

Interior

Floor Loading Cap. 1 Tn/m² Security Yes Floor Size 180m²
Power 3 Phase Yes Open Parking Bays 10 Land Size 180m²
Building Height 5m

Exterior

**Extras** 

Retail Secure Parking Exposure