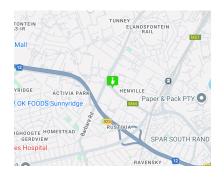

## 010 0354431

Office 40A Eden Meadows Complex 1 Van Riebeeck Avenue Greenstone

Sizes

R17,640 pm

Gross Monthly Rental R17,640 Excl. VAT Monthly Rates R1 Excl. VAT

Monthly Levy R1 Excl. VAT