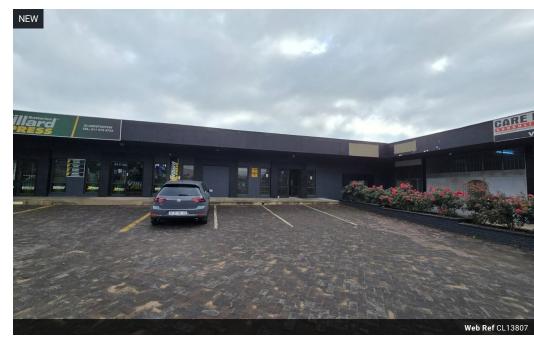

## Prime 180m<sup>2</sup> Retail Space with Glass Frontage - High Visibility & Immediate Occupation

Showcase your business in this standout 180m² retail unit, designed for exposure and efficiency. Featuring a sleek reception with a built-in counter, open-plan floor area, and striking glass frontage, it's the perfect space for retailers or service-based operations looking to draw in customers. The unit includes 3-phase power and secure on-site parking for added functionality.

Abundant natural light creates an inviting atmosphere, while private kitchen and bathroom facilities ensure staff comfort. Conveniently located near the N12 highway, this high-visibility space offers great access and a professional setting. Don't miss out