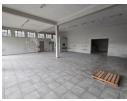

## Prime 180m<sup>2</sup> Retail Space with Glass Frontage - High Visibility & Immediate Occupation

Showcase your business in this standout 180m² retail unit, designed for exposure and efficiency. Featuring a sleek reception with a built-in counter, open-plan floor area, and striking glass frontage, it's the perfect space for retailers or service-based operations looking to draw in customers. The unit includes 3-phase power and secure on-site parking for added functionality.

Abundant natural light creates an inviting atmosphere, while private kitchen and bathroom facilities ensure staff comfort. Conveniently located near the N12 highway, this high-visibility space offers great access and a professional setting. Don't miss out