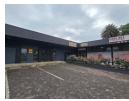

## Prime 180m<sup>2</sup> Retail Space with Glass Frontage - High Visibility & Immediate Occupation

Showcase your business in this standout 180m² retail unit, designed for exposure and efficiency. Featuring a sleek reception with a built-in counter, open-plan floor area, and striking glass frontage, it's the perfect space for retailers or service-based operations looking to draw in customers. The unit includes 3-phase power and secure on-site parking for added functionality.

Abundant natural light creates an inviting atmosphere, while private kitchen and bathroom facilities ensure staff comfort. Conveniently located near the N12 highway, this high-visibility space offers great access and a professional setting. Don't miss out