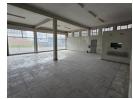

## Prime 180m<sup>2</sup> Retail Space with Glass Frontage - High Visibility & Immediate Occupation

Showcase your business in this standout 180m² retail unit, designed for exposure and efficiency. Featuring a sleek reception with a built-in counter, open-plan floor area, and striking glass frontage, it's the perfect space for retailers or service-based operations looking to draw in customers. The unit includes 3-phase power and secure on-site parking for added functionality.

Abundant natural light creates an inviting atmosphere, while private kitchen and bathroom facilities ensure staff comfort. Conveniently located near the N12 highway, this high-visibility space offers great access and a professional setting. Don't miss out