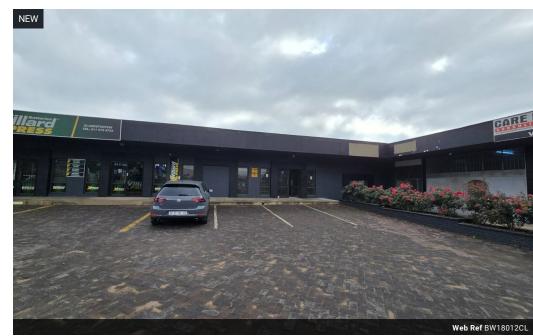

## High-Visibility 180m<sup>2</sup> Retail Space To Let with Great Exposure and Easy Access

Elevate your brand with this well-positioned 180m² retail unit, now available for immediate lease. The space features a professional reception with a built-in counter for over-the-counter sales, an open-plan layout, and modern glass frontage—perfect for attracting foot traffic and showcasing your products. With 3-phase power and secure on-site parking, the setup is ideal for a variety of retail or service-based businesses

Natural light enhances the bright, welcoming atmosphere, while private kitchen and bathroom facilities provide added convenience for your team. Located near the N12 highway, this site offers excellent visibility and accessibility for your customers. Enquire today