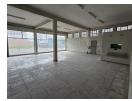

## High-Visibility 180m<sup>2</sup> Retail Space To Let with Great Exposure and Easy Access

Elevate your brand with this well-positioned 180m² retail unit, now available for immediate lease. The space features a professional reception with a built-in counter for over-the-counter sales, an open-plan layout, and modern glass frontage—perfect for attracting foot traffic and showcasing your products. With 3-phase power and secure on-site parking, the setup is ideal for a variety of retail or service-based businesses

Natural light enhances the bright, welcoming atmosphere, while private kitchen and bathroom facilities provide added convenience for your team. Located near the N12 highway, this site offers excellent visibility and accessibility for your customers. Enquire today

#### **Features**

Zoning Commercial

Floor Loading Cap. 1 Tn/m<sup>2</sup> Power 3 Phase

Yes

Exterior Security Open Parking Bays Sizes

Floor Size 180m<sup>2</sup> Land Size 180m<sup>2</sup> **Building Height** 5m