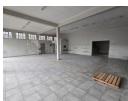

## High-Visibility 180m<sup>2</sup> Retail Space To Let with Great Exposure and Easy Access

Elevate your brand with this well-positioned 180m² retail unit, now available for immediate lease. The space features a professional reception with a built-in counter for over-the-counter sales, an open-plan layout, and modern glass frontage—perfect for attracting foot traffic and showcasing your products. With 3-phase power and secure on-site parking, the setup is ideal for a variety of retail or service-based businesses

Natural light enhances the bright, welcoming atmosphere, while private kitchen and bathroom facilities provide added convenience for your team. Located near the N12 highway, this site offers excellent visibility and accessibility for your customers. Enquire today

#### **Features**

Zoning Commercial

Floor Loading Cap. 1 Tn/m<sup>2</sup> Power 3 Phase

Yes

Exterior Security Open Parking Bays Sizes

Floor Size 180m<sup>2</sup> Land Size 180m<sup>2</sup> **Building Height** 5m