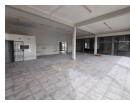

## High-Visibility 180m<sup>2</sup> Retail Space To Let with Great Exposure and Easy Access

Elevate your brand with this well-positioned 180m² retail unit, now available for immediate lease. The space features a professional reception with a built-in counter for over-the-counter sales, an open-plan layout, and modern glass frontage—perfect for attracting foot traffic and showcasing your products. With 3-phase power and secure on-site parking, the setup is ideal for a variety of retail or service-based businesses