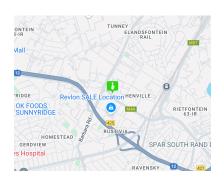

## 010 0354431

Office 40A Eden Meadows Complex 1 Van Riebeeck Avenue Greenstone

R17,640 pm

Gross Monthly Rental R17,640 Excl. VAT

## Prime 180m<sup>2</sup> Retail Shop To Let – Great Visibility & Immediate Occupation

Position your business in this well-located 180m² retail space, now available for immediate lease. Featuring a welcoming reception with a built-in counter for over-the-counter sales, the shop offers an open-plan layout and attractive glass frontage—ideal for retail visibility and customer engagement. The premises are equipped with 3-phase power and secure on-site parking, ensuring convenience for both staff and shoppers.

Natural light floods the space, creating an inviting shopping environment, while private kitchen and bathroom facilities add comfort and functionality for your team. Situated near the N12 highway, this location offers excellent accessibility and exposure. Don't miss