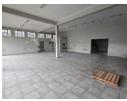

## Prime 180m<sup>2</sup> Retail Shop To Let – Great Visibility & Immediate Occupation

Position your business in this well-located 180m² retail space, now available for immediate lease. Featuring a welcoming reception with a built-in counter for over-the-counter sales, the shop offers an open-plan layout and attractive glass frontage—ideal for retail visibility and customer engagement. The premises are equipped with 3-phase power and secure on-site parking, ensuring convenience for both staff and shoppers.

Natural light floods the space, creating an inviting shopping environment, while private kitchen and bathroom facilities add comfort and functionality for your team. Situated near the N12 highway, this location offers excellent accessibility and exposure. Don't miss