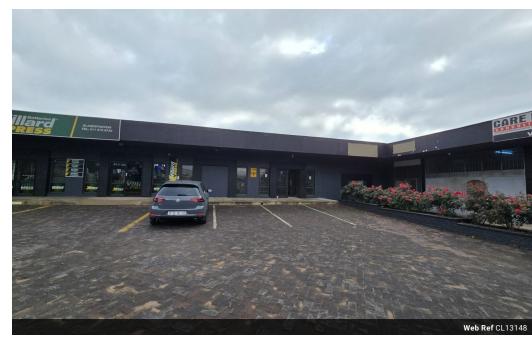

## Prime 180m<sup>2</sup> Retail Shop To Let – Great Visibility & Immediate Occupation

Position your business in this well-located 180m² retail space, now available for immediate lease. Featuring a welcoming reception with a built-in counter for over-the-counter sales, the shop offers an open-plan layout and attractive glass frontage—ideal for retail visibility and customer engagement. The premises are equipped with 3-phase power and secure on-site parking, ensuring convenience for both staff and shoppers.

Natural light floods the space, creating an inviting shopping environment, while private kitchen and bathroom facilities add comfort and functionality for your team. Situated near the N12 highway, this location offers excellent accessibility and exposure. Don't miss