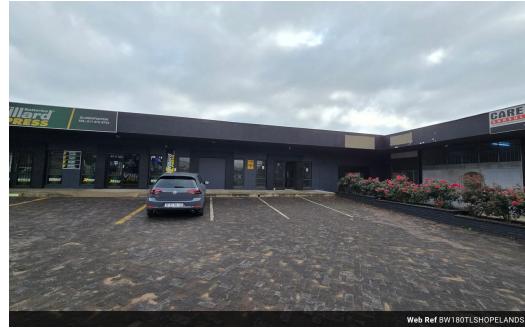

# Prime retail shop to let in Elandsfontein

This prime location offering 180m2 retail shop is available to lease with immediate occupation. The shop has a welcoming reception area with a counter for an over the counter shopping option. The shop includes an open planned shopping area with a nice glass frontage. There is 3 phase power and ample secure parking in the centre.

The shop is completed with kitchen and bathroom facilities as well as brilliant natural lighting throughout. This premises is located