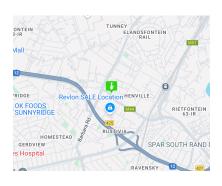

# Prime retail shop to let in Elandsfontein

This prime location offering 180m2 retail shop is available to lease with immediate occupation. The shop has a welcoming reception area with a counter for an over the counter shopping option. The shop includes an open planned shopping area with a nice glass frontage. There is 3 phase power and ample secure parking in the centre.

The shop is completed with kitchen and bathroom facilities as well as brilliant natural lighting throughout. This premises is located