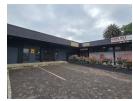

# Prime retail shop to let in Elandsfontein

This prime location offering 180m2 retail shop is available to lease with immediate occupation. The shop has a welcoming reception area with a counter for an over the counter shopping option. The shop includes an open planned shopping area with a nice glass frontage. There is 3 phase power and ample secure parking in the centre.

The shop is completed with kitchen and bathroom facilities as well as brilliant natural lighting throughout. This premises is located