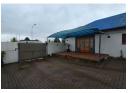

## R30,000 pm

Gross Monthly Rental R30,000 Excl. VAT Monthly Rates R1 Excl. VAT

Monthly Levy R1 Excl. VAT

Neat freestanding 500sqm commercial property with main road exposure to let in Edenvale

This neat 500sqm commercial property with main road exposure is available to let and is located in the sought after retail node of Edenvale. The property comprises of a welcoming reception area, open plan retail showroom with a small office, male and female ablutions and kitchen. There is a large storeroom area with 2 roller doors for easy access as well as an additional storeroom or office. This property can also be used for multiple different businesses.

There is ample secure parking outside the premises for staff and visitors with a small parking area inside the property. This