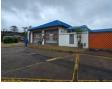

## R30,000 pm

Gross Monthly Rental R30,000 Excl. VAT Monthly Rates R1 Excl. VAT

Monthly Levy R1 Excl. VAT

Neat freestanding 500sqm commercial property with main road exposure to let in Edenvale

This neat 500sqm commercial property with main road exposure is available to let and is located in the sought after retail node of Edenvale. The property comprises of a welcoming reception area, open plan retail showroom with a small office, male and female ablutions and kitchen. There is a large storeroom area with 2 roller doors for easy access as well as an additional storeroom or office. This property can also be used for multiple different businesses.

There is ample secure parking outside the premises for staff and visitors with a small parking area inside the property. This