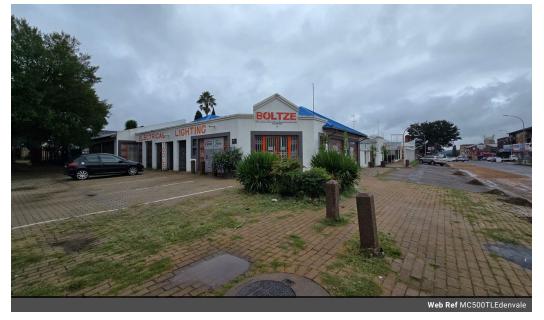

## R30,000 pm

Gross Monthly Rental R30,000 Excl. VAT Monthly Rates R1 Excl. VAT

Monthly Levy R1 Excl. VAT

Neat freestanding 500sqm commercial property with main road exposure to let in Edenvale

This neat 500sqm commercial property with main road exposure is available to let and is located in the sought after retail node of Edenvale. The property comprises of a welcoming reception area, open plan retail showroom with a small office, male and female ablutions and kitchen. There is a large storeroom area with 2 roller doors for easy access as well as an additional storeroom or office. This property can also be used for multiple different businesses.

There is ample secure parking outside the premises for staff and visitors with a small parking area inside the property. This