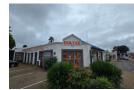

## R30,000 pm

Gross Monthly Rental R30,000 Excl. VAT Monthly Rates R1 Excl. VAT

Monthly Levy R1 Excl. VAT

Neat freestanding 500sqm commercial property with main road exposure to let in Edenvale

This neat 500sqm commercial property with main road exposure is available to let and is located in the sought after retail node of Edenvale. The property comprises of a welcoming reception area, open plan retail showroom with a small office, male and female ablutions and kitchen. There is a large storeroom area with 2 roller doors for easy access as well as an additional storeroom or office. This property can also be used for multiple different businesses.

There is ample secure parking outside the premises for staff and visitors with a small parking area inside the property. This