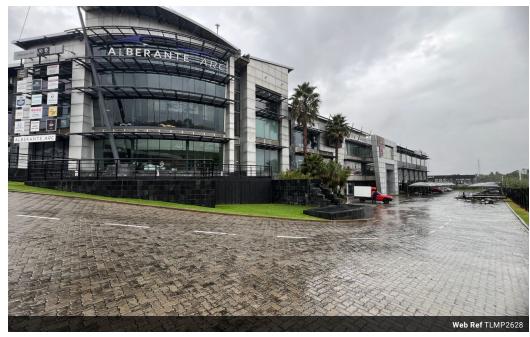

## Large commercial property with Highway exposure to let in Alberton.

This well sized commercial property is available to let in Alberton, situated at the Alberton off-ramp you have great visibility onto the highway as well as main road. The property is a modern commercial building with a number of tenants and offers 2628m2 under roof and ample parking. The unit is highway facing offering views onto the main roads and highways.

This unit is very versatile in the fact that there is a number of showrooms / workshop areas for product displays and access for vehicles to be able to enter the units. There are a number of neat offices throughout with large fully furnished boardrooms and ample staff amenities. The property has multiple kitchens, bathrooms and entertainment spaces for staff and guests, including a