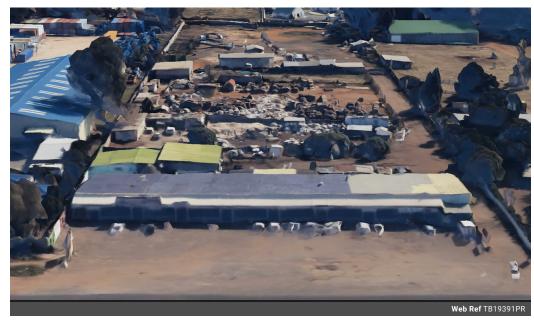

## Prime investment Opportunity on Pomona Main Road

This prime 19,391sqm commercial property, located on the bustling Pomona Main Road, presents an exceptional investment opportunity with strong existing income and significant growth potential. The property features a 1,300sqm commercial shopfront at the front, currently housing nine fully let retail stores, generating a steady rental return. The visibility and accessibility from the main road make it an ideal location for high foot traffic and sustained tenant demand.

20

Behind the shopfront, the expansive yard space is also fully let to a variety of established businesses, further enhancing the property's appeal as a high-performing, income-generating asset. With such a rare combination of size, location, and full