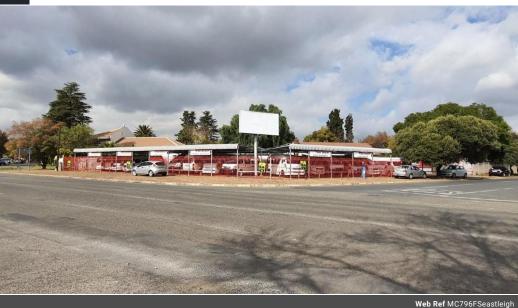

## NEW

R2,450,000

Monthly Levy R1 Excl. VAT

Monthly Rates R1 Excl. VAT

High-Exposure 796m<sup>2</sup> Car Stand in Prime Eastleigh Location for sale.

This prime 796m² corner car stand in Eastleigh boasts excellent visibility and main road exposure, making it a fantastic investment opportunity. The property features a spacious paved yard, newly installed carports, and removable palisade fencing, allowing for seamless stock rotation and operational efficiency.

The well-appointed office component includes an open-plan office, boardroom, ablutions, and kitchenette, ensuring a comfortable and functional workspace. With ample parking for staff and visitors, the property offers convenient access to major transport routes, including the N3, R21, and R24, as well as O.R. Tambo International Airport. This is a rare opportunity to secure a highexposure commercial property in a prime location that is currently tenanted which is ideal for investors looking for an income