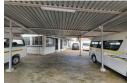

## NEW

R2,450,000

Monthly Levy R1 Excl. VAT

Monthly Rates R1 Excl. VAT

High-Exposure 796m<sup>2</sup> Car Stand in Prime Eastleigh Location for sale.

This prime 796m² corner car stand in Eastleigh boasts excellent visibility and main road exposure, making it a fantastic investment opportunity. The property features a spacious paved yard, newly installed carports, and removable palisade fencing, allowing for seamless stock rotation and operational efficiency.

The well-appointed office component includes an open-plan office, boardroom, ablutions, and kitchenette, ensuring a comfortable and functional workspace. With ample parking for staff and visitors, the property offers convenient access to major transport routes, including the N3, R21, and R24, as well as O.R. Tambo International Airport. This is a rare opportunity to secure a highexposure commercial property in a prime location that is currently tenanted which is ideal for investors looking for an income