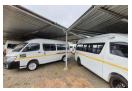

## NEW

R2,450,000

Monthly Levy R1 Excl. VAT

Monthly Rates R1 Excl. VAT

High-Exposure 796m<sup>2</sup> Car Stand in Prime Eastleigh Location for sale.

This prime 796m² corner car stand in Eastleigh boasts excellent visibility and main road exposure, making it a fantastic investment opportunity. The property features a spacious paved yard, newly installed carports, and removable palisade fencing, allowing for seamless stock rotation and operational efficiency.

The well-appointed office component includes an open-plan office, boardroom, ablutions, and kitchenette, ensuring a comfortable and functional workspace. With ample parking for staff and visitors, the property offers convenient access to major transport routes, including the N3, R21, and R24, as well as O.R. Tambo International Airport. This is a rare opportunity to secure a highexposure commercial property in a prime location that is currently tenanted which is ideal for investors looking for an income